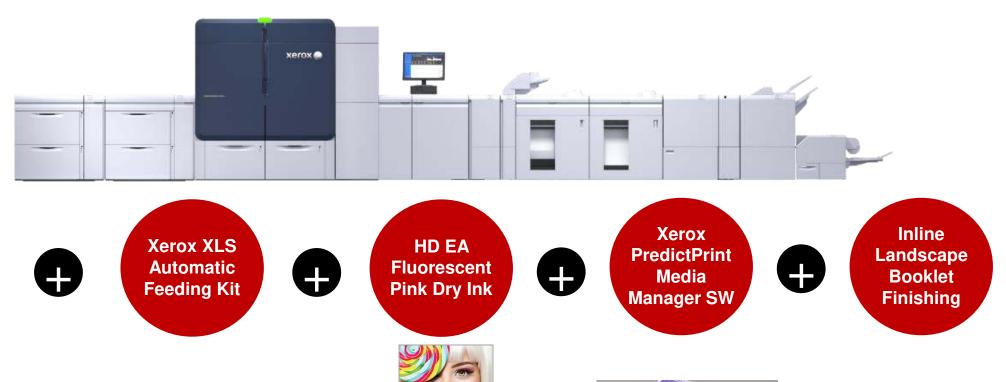

## Xerox® Adaptive CMYK Plus Technology

Double your design freedom – get 3 printers in 1

September 7, 2023 16