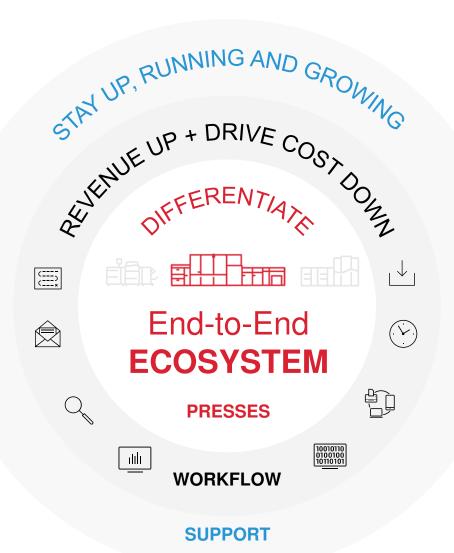

### Xerox® Production Portfolio

A complete eco system with end-to-end solutions

Xerox® Versant® VR280 Press

Xerox® PrimeLink® C9065/C9070

Xerox® Primelink B9100 Series Family

Xerox® Versant® VR4100 Press

Capability / Productivity