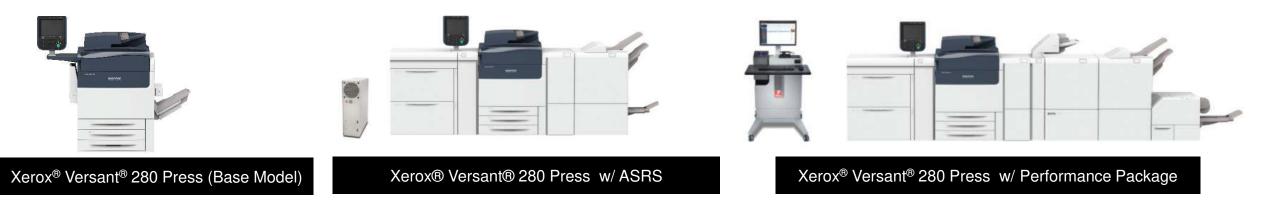

### Xerox® Production Portfolio

A complete eco system with end-to-end solutions

Xerox® Versant® VR280 Press

Xerox® PrimeLink® C9065/C9070

Xerox® Primelink B9100 Series Family

Xerox® Versant® VR4100 Press

Capability / Productivity

# Versant® 280/4100 Family!

The all-in-one, ever-evolving, scalable, field-proven **profit builder**. Reimagined to deliver a customized production press with everything you need!

Xerox® Versant® 4100 Press w/ Full Width Array and Predict Print Media Manager