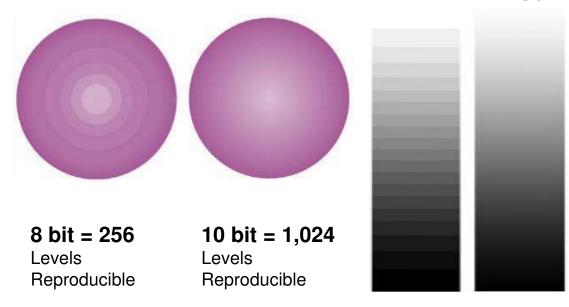

# 10-bit rendering- a Xerox Exclusive! UNDISPUTED HIGHEST QUALITY IN THE MARKET! Let it rip. Nobody comes close!

Xerox® Ultra HD Resolution Technology

Ultra HD combines 1200 x 1200 RIP rendering with 2400 x 2400 imaging at the engine. While other presses may RIP at 1200 x 1200, Versant/Iridesse are the only ones with a 10-bit pipeline to send data to the engine. That's up to four times more pixel data than other presses.