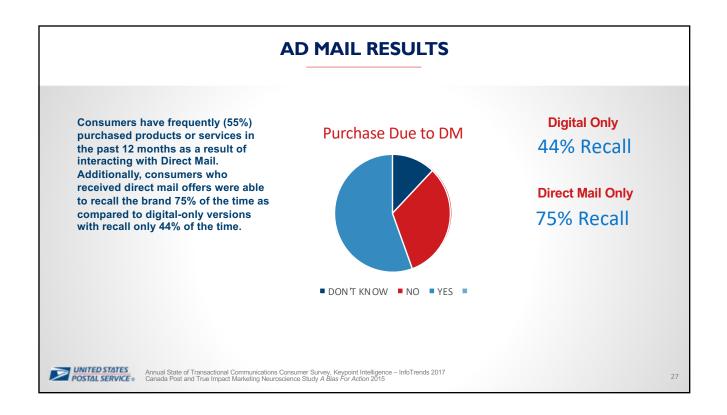

MAIL IS RELEVANT TO CONSUMERS...

# BREAKING THROUGH THE **NOISE**

DOSTAL SERVICE

MAIL REMAINS RELEVANT Over two-thirds of customers collect their mail every delivery day. Even a majority (53%) of Millennials check their mail every day **Frequency of Collecting Mail from Mailbox** 6 Days a Week 5 Days a Week 4 Days a Week 3 Days a Week 2 Days a Week 1 Day a Week <1 Day a Week 12% 6% 6% 3% 3% 2% 68% 76% 80% 71% 70% 60% 53% 50% 40% 30% 18% 13% 20% 11% 9% 9% 8% 3% 5% 6% 6% 3% 4% 10% 0% Six days a week Five days a week Two days a week or Four days a week Three days a week less **UNITED STATES** POSTAL SERVICE • Millennials Gen X Boomers 16 USPS Mail Moments Fall 2018