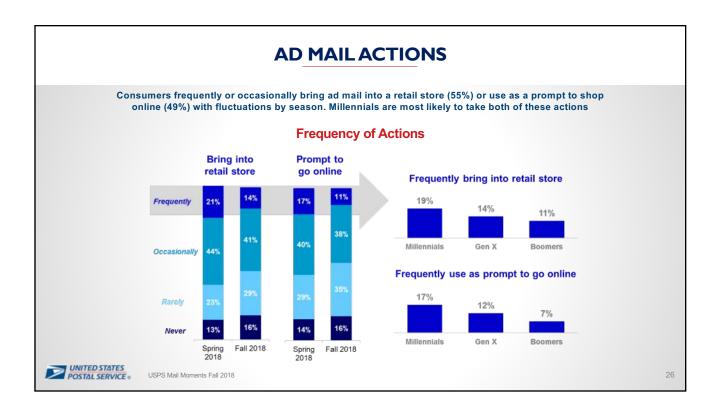

MAIL IS RELEVANT TO CONSUMERS...

# BREAKING THROUGH THE **NOISE**

DOSTAL SERVICE

MAIL REMAINS RELEVANT Over two-thirds of customers collect their mail every delivery day. Even a majority (53%) of Millennials check their mail every day **Frequency of Collecting Mail from Mailbox** 6 Days a Week 5 Days a Week 4 Days a Week 3 Days a Week 2 Days a Week 1 Day a Week <1 Day a Week 12% 6% 6% 3% 3% 2% 68% 76% 80% 71% 70% 60% 53% 50% 40% 30% 18% 13% 20% 11% 9% 9% 8% 3% 5% 6% 6% 3% 4% 10% 0% Six days a week Five days a week Two days a week or Four days a week Three days a week less **UNITED STATES** POSTAL SERVICE • Millennials Gen X Boomers 16 USPS Mail Moments Fall 2018