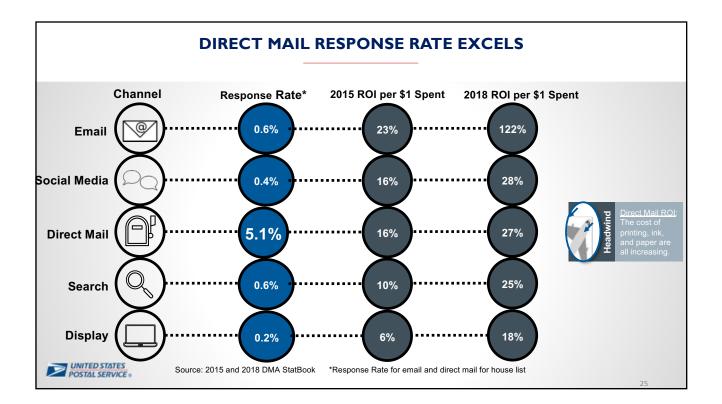

MAIL IS RELEVANT TO CONSUMERS...

# BREAKING THROUGH THE **NOISE**

DOSTAL SERVICE

MAIL REMAINS RELEVANT Over two-thirds of customers collect their mail every delivery day. Even a majority (53%) of Millennials check their mail every day **Frequency of Collecting Mail from Mailbox** 6 Days a Week 5 Days a Week 4 Days a Week 3 Days a Week 2 Days a Week 1 Day a Week <1 Day a Week 12% 6% 6% 3% 3% 2% 68% 76% 80% 71% 70% 60% 53% 50% 40% 30% 18% 13% 20% 11% 9% 9% 8% 3% 5% 6% 6% 3% 4% 10% 0% Six days a week Five days a week Two days a week or Four days a week Three days a week less **UNITED STATES** POSTAL SERVICE • Millennials Gen X Boomers 16 USPS Mail Moments Fall 2018