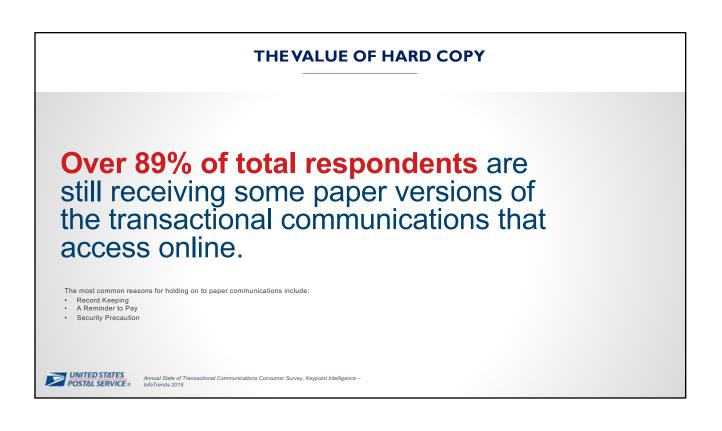

| <image/> <image/> |

MAIL IS RELEVANT TO CONSUMERS...

# BREAKING THROUGH THE **NOISE**

DOSTAL SERVICE

MAIL REMAINS RELEVANT Over two-thirds of customers collect their mail every delivery day. Even a majority (53%) of Millennials check their mail every day **Frequency of Collecting Mail from Mailbox** 6 Days a Week 5 Days a Week 4 Days a Week 3 Days a Week 2 Days a Week 1 Day a Week <1 Day a Week 12% 6% 6% 3% 3% 2% 68% 76% 80% 71% 70% 60% 53% 50% 40% 30% 18% 13% 20% 11% 9% 9% 8% 3% 5% 6% 6% 3% 4% 10% 0% Six days a week Five days a week Two days a week or Four days a week Three days a week less **UNITED STATES** POSTAL SERVICE • Millennials Gen X Boomers 16 USPS Mail Moments Fall 2018