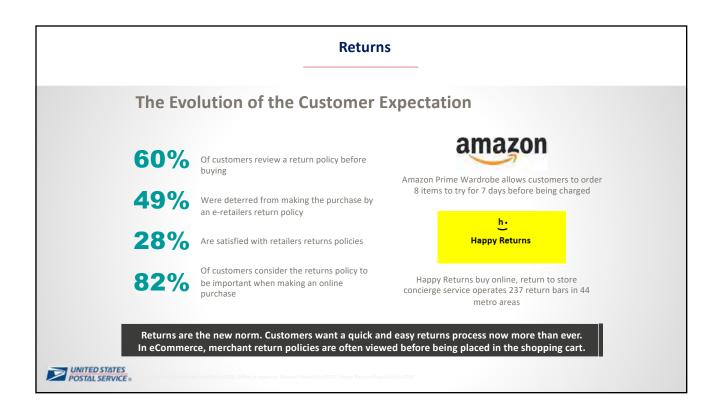

MAIL IS RELEVANT TO CONSUMERS...

# BREAKING THROUGH THE **NOISE**

DOSTAL SERVICE

MAIL REMAINS RELEVANT Over two-thirds of customers collect their mail every delivery day. Even a majority (53%) of Millennials check their mail every day **Frequency of Collecting Mail from Mailbox** 6 Days a Week 5 Days a Week 4 Days a Week 3 Days a Week 2 Days a Week 1 Day a Week <1 Day a Week 12% 6% 6% 3% 3% 2% 68% 76% 80% 71% 70% 60% 53% 50% 40% 30% 18% 13% 20% 11% 9% 9% 8% 3% 5% 6% 6% 3% 4% 10% 0% Six days a week Five days a week Two days a week or Four days a week Three days a week less **UNITED STATES** POSTAL SERVICE • Millennials Gen X Boomers 16 USPS Mail Moments Fall 2018