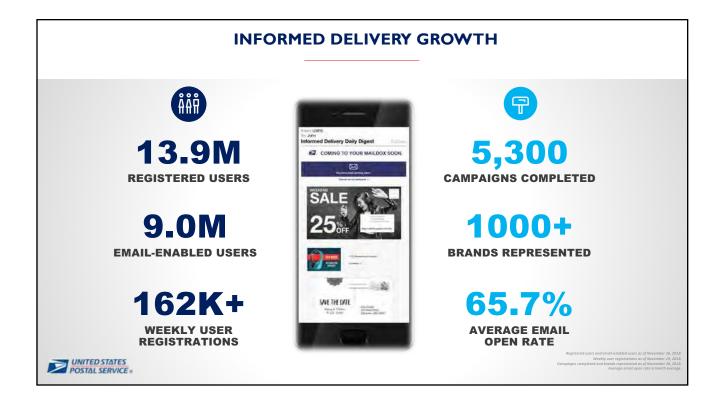

| <image/> <image/> |

MAIL IS RELEVANT TO CONSUMERS...

# BREAKING THROUGH THE **NOISE**

DOSTAL SERVICE

MAIL REMAINS RELEVANT Over two-thirds of customers collect their mail every delivery day. Even a majority (53%) of Millennials check their mail every day **Frequency of Collecting Mail from Mailbox** 6 Days a Week 5 Days a Week 4 Days a Week 3 Days a Week 2 Days a Week 1 Day a Week <1 Day a Week 12% 6% 6% 3% 3% 2% 68% 76% 80% 71% 70% 60% 53% 50% 40% 30% 18% 13% 20% 11% 9% 9% 8% 3% 5% 6% 6% 3% 4% 10% 0% Six days a week Five days a week Two days a week or Four days a week Three days a week less **UNITED STATES** POSTAL SERVICE • Millennials Gen X Boomers 16 USPS Mail Moments Fall 2018