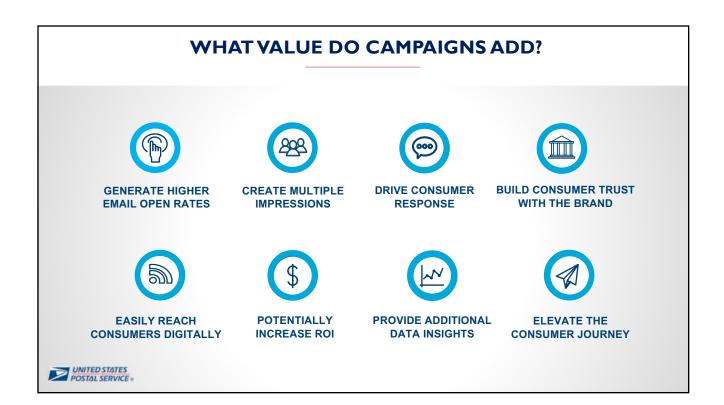

| <image/> <image/> |

MAIL IS RELEVANT TO CONSUMERS...

# BREAKING THROUGH THE **NOISE**

DOSTAL SERVICE

MAIL REMAINS RELEVANT Over two-thirds of customers collect their mail every delivery day. Even a majority (53%) of Millennials check their mail every day **Frequency of Collecting Mail from Mailbox** 6 Days a Week 5 Days a Week 4 Days a Week 3 Days a Week 2 Days a Week 1 Day a Week <1 Day a Week 12% 6% 6% 3% 3% 2% 68% 76% 80% 71% 70% 60% 53% 50% 40% 30% 18% 13% 20% 11% 9% 9% 8% 3% 5% 6% 6% 3% 4% 10% 0% Six days a week Five days a week Two days a week or Four days a week Three days a week less **UNITED STATES** POSTAL SERVICE • Millennials Gen X Boomers 16 USPS Mail Moments Fall 2018