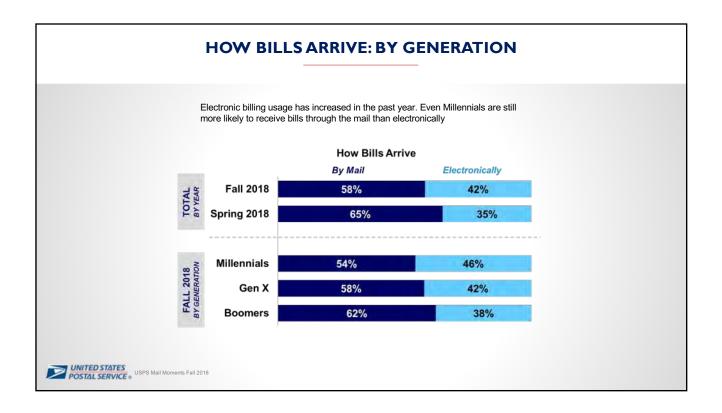

MAIL IS RELEVANT TO CONSUMERS...

# BREAKING THROUGH THE **NOISE**

DOSTAL SERVICE

MAIL REMAINS RELEVANT Over two-thirds of customers collect their mail every delivery day. Even a majority (53%) of Millennials check their mail every day **Frequency of Collecting Mail from Mailbox** 6 Days a Week 5 Days a Week 4 Days a Week 3 Days a Week 2 Days a Week 1 Day a Week <1 Day a Week 12% 6% 6% 3% 3% 2% 68% 76% 80% 71% 70% 60% 53% 50% 40% 30% 18% 13% 20% 11% 9% 9% 8% 3% 5% 6% 6% 3% 4% 10% 0% Six days a week Five days a week Two days a week or Four days a week Three days a week less **UNITED STATES** POSTAL SERVICE • Millennials Gen X Boomers 16 USPS Mail Moments Fall 2018