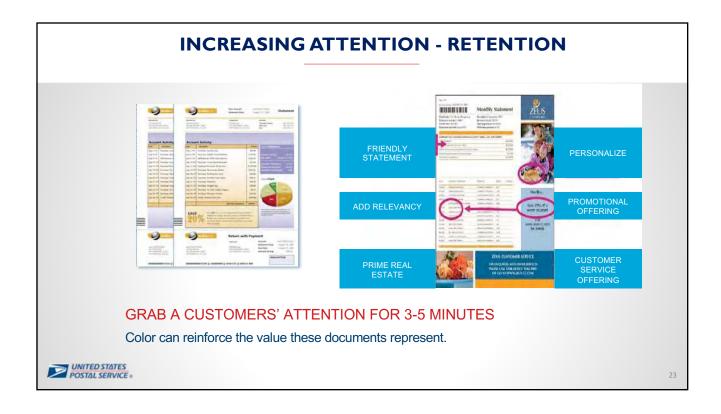

| <image/> <image/> |

MAIL IS RELEVANT TO CONSUMERS...

# BREAKING THROUGH THE **NOISE**

DOSTAL SERVICE

MAIL REMAINS RELEVANT Over two-thirds of customers collect their mail every delivery day. Even a majority (53%) of Millennials check their mail every day **Frequency of Collecting Mail from Mailbox** 6 Days a Week 5 Days a Week 4 Days a Week 3 Days a Week 2 Days a Week 1 Day a Week <1 Day a Week 12% 6% 6% 3% 3% 2% 68% 76% 80% 71% 70% 60% 53% 50% 40% 30% 18% 13% 20% 11% 9% 9% 8% 3% 5% 6% 6% 3% 4% 10% 0% Six days a week Five days a week Two days a week or Four days a week Three days a week less **UNITED STATES** POSTAL SERVICE • Millennials Gen X Boomers 16 USPS Mail Moments Fall 2018