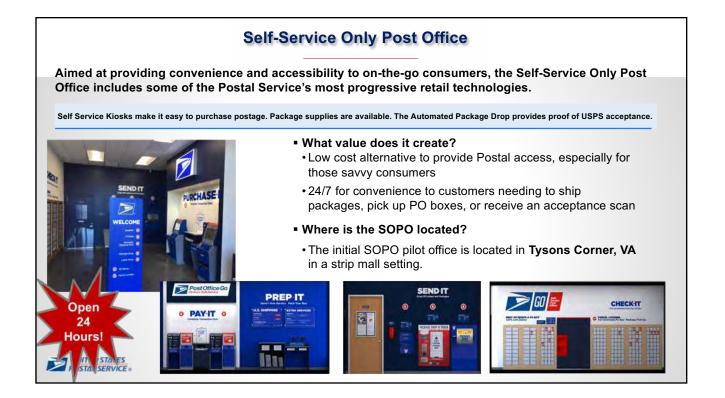

| <image/> <image/> |

MAIL IS RELEVANT TO CONSUMERS...

# BREAKING THROUGH THE **NOISE**

DOSTAL SERVICE

MAIL REMAINS RELEVANT Over two-thirds of customers collect their mail every delivery day. Even a majority (53%) of Millennials check their mail every day **Frequency of Collecting Mail from Mailbox** 6 Days a Week 5 Days a Week 4 Days a Week 3 Days a Week 2 Days a Week 1 Day a Week <1 Day a Week 12% 6% 6% 3% 3% 2% 68% 76% 80% 71% 70% 60% 53% 50% 40% 30% 18% 13% 20% 11% 9% 9% 8% 3% 5% 6% 6% 3% 4% 10% 0% Six days a week Five days a week Two days a week or Four days a week Three days a week less **UNITED STATES** POSTAL SERVICE • Millennials Gen X Boomers 16 USPS Mail Moments Fall 2018