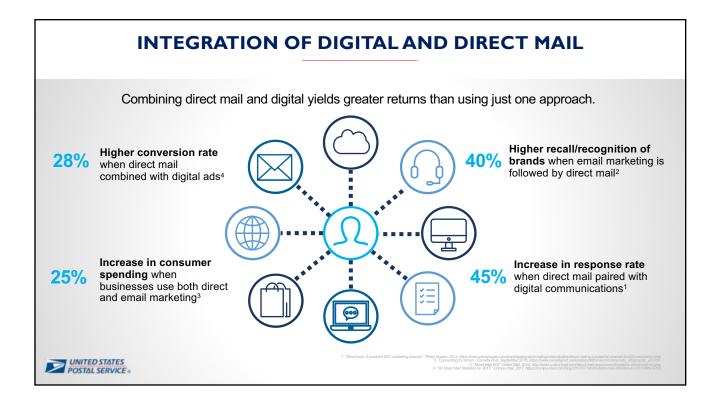

| <image/> <image/> |

MAIL IS RELEVANT TO CONSUMERS...

# BREAKING THROUGH THE **NOISE**

DOSTAL SERVICE

MAIL REMAINS RELEVANT Over two-thirds of customers collect their mail every delivery day. Even a majority (53%) of Millennials check their mail every day **Frequency of Collecting Mail from Mailbox** 6 Days a Week 5 Days a Week 4 Days a Week 3 Days a Week 2 Days a Week 1 Day a Week <1 Day a Week 12% 6% 6% 3% 3% 2% 68% 76% 80% 71% 70% 60% 53% 50% 40% 30% 18% 13% 20% 11% 9% 9% 8% 3% 5% 6% 6% 3% 4% 10% 0% Six days a week Five days a week Two days a week or Four days a week Three days a week less **UNITED STATES** POSTAL SERVICE • Millennials Gen X Boomers 16 USPS Mail Moments Fall 2018