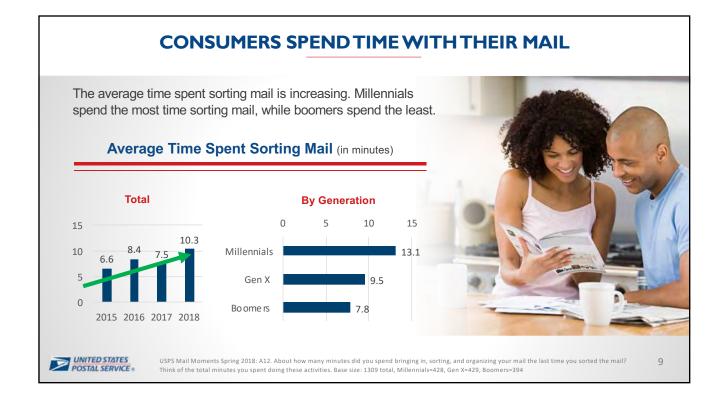

MAIL IS RELEVANT TO CONSUMERS...

# BREAKING THROUGH THE **NOISE**

DOSTAL SERVICE

MAIL REMAINS RELEVANT Over two-thirds of customers collect their mail every delivery day. Even a majority (53%) of Millennials check their mail every day **Frequency of Collecting Mail from Mailbox** 6 Days a Week 5 Days a Week 4 Days a Week 3 Days a Week 2 Days a Week 1 Day a Week <1 Day a Week 12% 6% 6% 3% 3% 2% 68% 76% 80% 71% 70% 60% 53% 50% 40% 30% 18% 13% 20% 11% 9% 9% 8% 3% 5% 6% 6% 3% 4% 10% 0% Six days a week Five days a week Two days a week or Four days a week Three days a week less **UNITED STATES** POSTAL SERVICE • Millennials Gen X Boomers 16 USPS Mail Moments Fall 2018