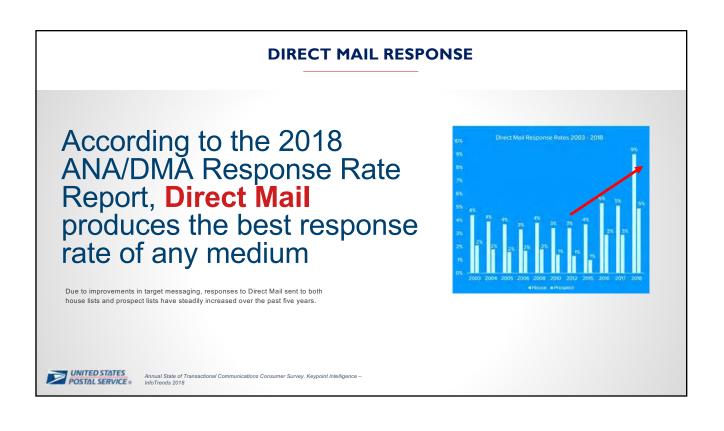

MAIL IS RELEVANT TO CONSUMERS...

# BREAKING THROUGH THE **NOISE**

DOSTAL SERVICE

MAIL REMAINS RELEVANT Over two-thirds of customers collect their mail every delivery day. Even a majority (53%) of Millennials check their mail every day **Frequency of Collecting Mail from Mailbox** 6 Days a Week 5 Days a Week 4 Days a Week 3 Days a Week 2 Days a Week 1 Day a Week <1 Day a Week 12% 6% 6% 3% 3% 2% 68% 76% 80% 71% 70% 60% 53% 50% 40% 30% 18% 13% 20% 11% 9% 9% 8% 3% 5% 6% 6% 3% 4% 10% 0% Six days a week Five days a week Two days a week or Four days a week Three days a week less **UNITED STATES** POSTAL SERVICE • Millennials Gen X Boomers 16 USPS Mail Moments Fall 2018