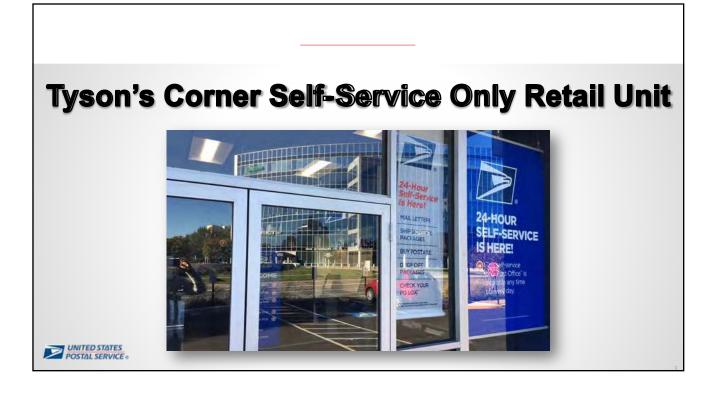

| <image/> <image/> |

MAIL IS RELEVANT TO CONSUMERS...

# BREAKING THROUGH THE **NOISE**

DOSTAL SERVICE

MAIL REMAINS RELEVANT Over two-thirds of customers collect their mail every delivery day. Even a majority (53%) of Millennials check their mail every day **Frequency of Collecting Mail from Mailbox** 6 Days a Week 5 Days a Week 4 Days a Week 3 Days a Week 2 Days a Week 1 Day a Week <1 Day a Week 12% 6% 6% 3% 3% 2% 68% 76% 80% 71% 70% 60% 53% 50% 40% 30% 18% 13% 20% 11% 9% 9% 8% 3% 5% 6% 6% 3% 4% 10% 0% Six days a week Five days a week Two days a week or Four days a week Three days a week less **UNITED STATES** POSTAL SERVICE • Millennials Gen X Boomers 16 USPS Mail Moments Fall 2018