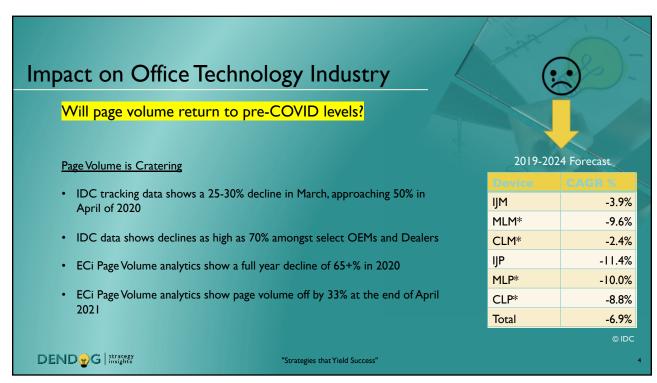

Unit Sales are Down and Transitioning

IDC tracking data shows a nearly 30% decline in Laser A3/A4 sell in to Dealers for 2020

GAP Intelligence data shows a slight uptick in A4 models when compared to Q1 2020 – This trend is expected to continue



Industry Outlook **OEMs Dealers** Fewer office employees = lower page Fewer office employees = lower page Shift to A4 technology = lower ASP Shift to A4 technology = lower ASP Hyper competitive environment Hyper competitive environment Limited geographic expansion oppty. Geographic expansion opportunities Office Inkjet is a double edged sword Office Inkjet is a double edged sword \*The industry presents major forward looking challenges for OEMs – less so for Dealers DEND G | Strategy insights "Strategies that Yield Success"