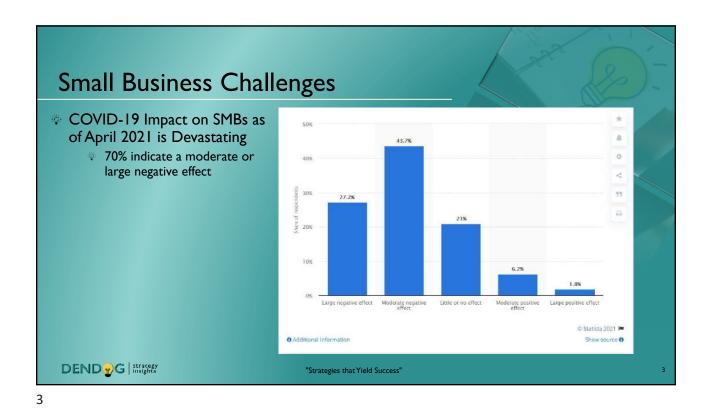

Unit Sales are Down and Transitioning

IDC tracking data shows a nearly 30% decline in Laser A3/A4 sell in to Dealers for 2020

GAP Intelligence data shows a slight uptick in A4 models when compared to Q1 2020 – This trend is expected to continue



Industry Outlook **OEMs Dealers** Fewer office employees = lower page Fewer office employees = lower page Shift to A4 technology = lower ASP Shift to A4 technology = lower ASP Hyper competitive environment Hyper competitive environment Limited geographic expansion oppty. Geographic expansion opportunities Office Inkjet is a double edged sword Office Inkjet is a double edged sword \*The industry presents major forward looking challenges for OEMs – less so for Dealers DEND G | Strategy insights "Strategies that Yield Success"