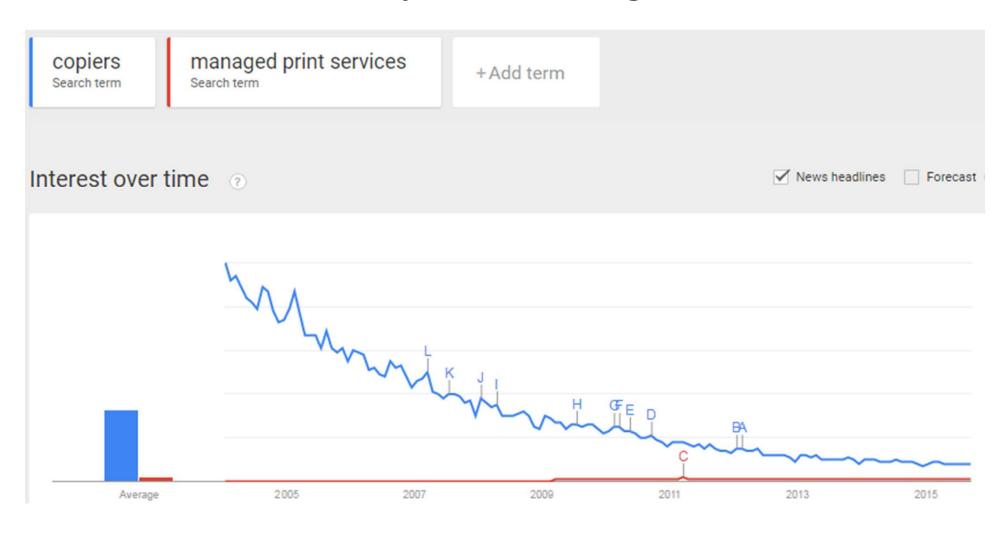

### **Search Trends – Copiers vs. Managed Print Services**

Source: ThinkWithGoogle