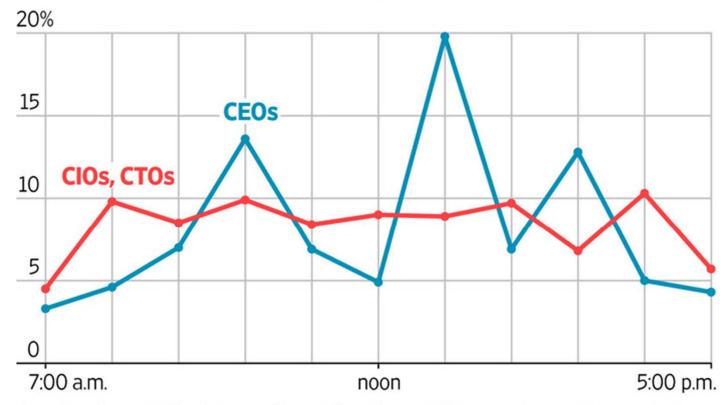

### When to Call the C-Suite

Note: Based on 44,870 telephone calls to CEOs, CIOs and CTOs spread over a 3-year period THE WALL STREET JOURNAL. Source: InsideSales

Source: The Wall Street Journal