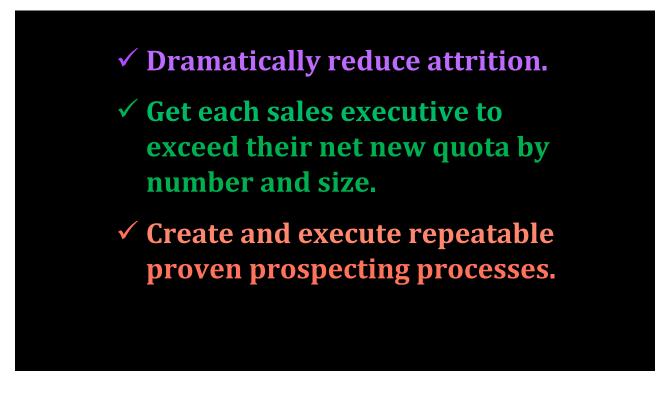

# <u>Success</u>

There are only two ways to continued to increase Net New revenue at your dealership

**1.Close more net new deals.** 

2.Increase the size of those deals.