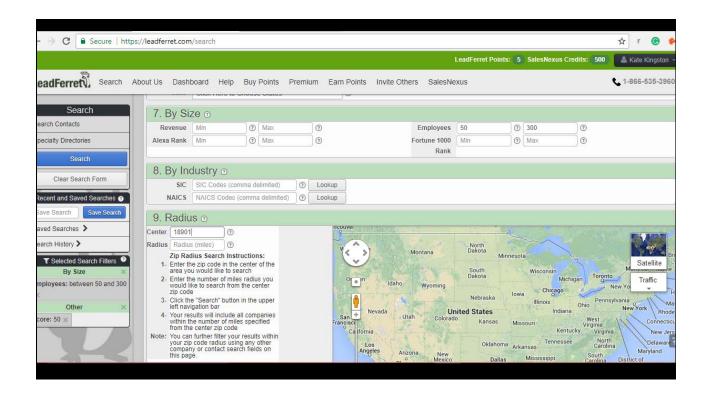

| Project Manager (?)      |                       | () TOP (CEU, I        | riesident, Owner, Farther. |  |  |
| inistrative × IT ×                                                                           |                                 |                                                             |                          |         | i ojost manager ()       |                       | -                     |                            |  |  |
| partment or Profession x<br>ninistrative x IT x<br>ancial x HR x<br>erations x Procurement x | DBA @                           | MIS ⑦                                                       |                          |         |                          |                       | Training (7)          |                            |  |  |





|                         | .,,,,,,,,,,,,,,,,,,,,,,,,,,,,,,,,,,,,,, | dferret.com/sear    | <del>7</del> 17                    |                            |                    | 11-11-11-11-11-11-11-11-11-11-11-11-11- | 17 (18) - 12 - 12 - 12 - 12 - 12 - 12 - 12 - 1 | 1000     | ☆ r             | <b>C</b> 1         |
|-------------------------|-----------------------------------------|---------------------|------------------------------------|----------------------------|--------------------|-----------------------------------------|------------------------------------------------|----------|-----------------|--------------------|
|                         |                                         |                     |                                    |