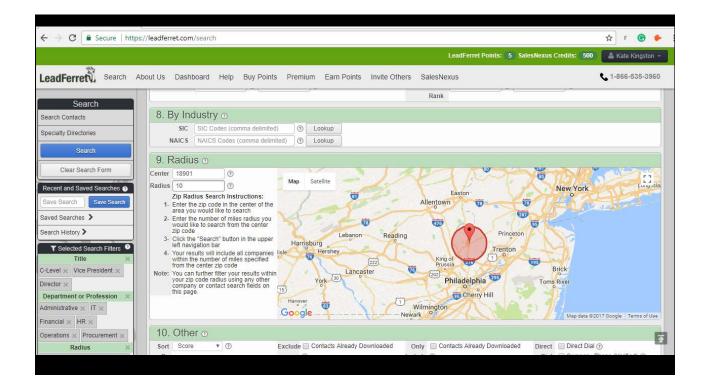

| Project Manager (?)      |                       | () TOP (CEU, I        | riesident, Owner, Farther. |  |  |
| inistrative × IT ×                                                                           |                                 |                                                             |                          |         | i ojost manager ()       |                       | -                     |                            |  |  |
| partment or Profession x<br>ninistrative x IT x<br>ancial x HR x<br>erations x Procurement x | DBA @                           | MIS ⑦                                                       |                          |         |                          |                       | Training (7)          |                            |  |  |





|                         | .,,,,,,,,,,,,,,,,,,,,,,,,,,,,,,,,,,,,,, | dferret.com/sear    | <del>7</del> 17                    |                            |                    | 11-11-11-11-11-11-11-11-11-11-11-11-11- | 17 (18) - 12 - 12 - 12 - 12 - 12 - 12 - 12 - 1 | 1000     | ☆ r             | <b>C</b> 1         |
|-------------------------|-----------------------------------------|---------------------|------------------------------------|----------------------------|--------------------|-----------------------------------------|------------------------------------------------|----------|-----------------|--------------------|
|                         |                                         |                     |                                    |                            |