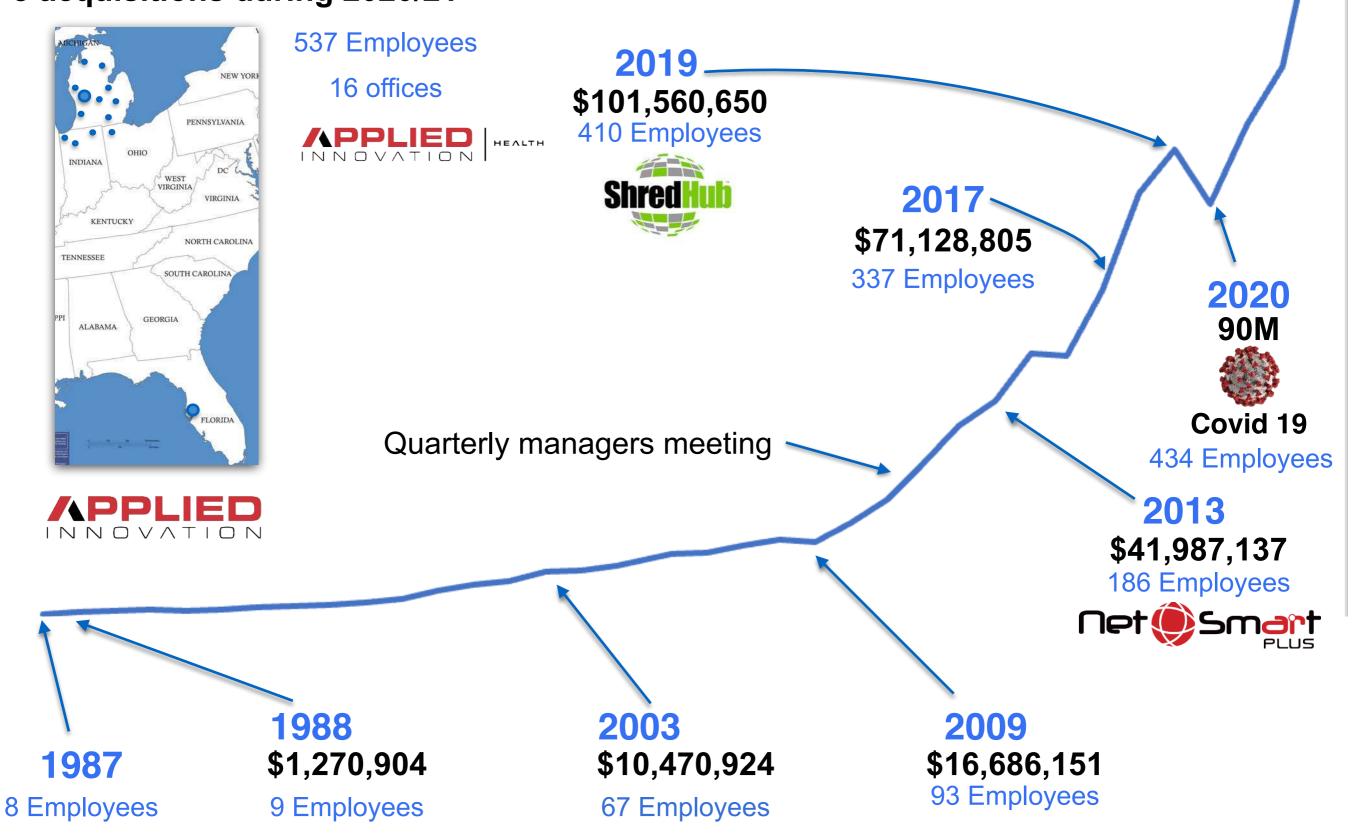

### **Purpose and Culture**

**Tuesday August 30th, 2023** 



### 2023

### \$154,795,000 8 acquisitions during 2020/21





## What is our purpose? Define our culture





# The Golden Circle



# **Our Why/Our Purpose**





# Creativity C

| 13<br>We<br>webcoming                 |                                                                                                                                                                                                    |                                                                                                                                                                               |                                      |                                     | chemistry                                  |                                     |                                 |                                |                              |