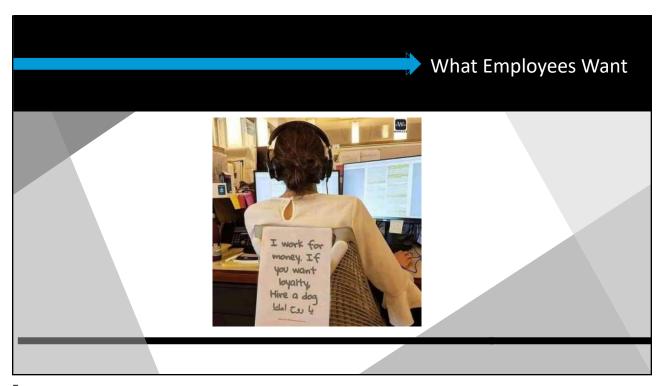

## Pay Attention to Employees Praise Letting them know the Company Cares Discuss Job Performance

## What Can YOU Do

- ➤ To be done with new hires with 90 Days and Current Employees
  - Why do you stay here?
  - What do you look forward to when coming to work everyday?

7

## What Can YOU Do

- What Can I do to best support you?
- What might tempt you to leave?
- ➤ If we changed your job completely, what would you miss the most?



Ջ

Make Your Company the Best & most Fun Place to Work

- Employees like to feel they belong
- Have Sales managers participate in events
- Be represented at Chambers of Commerce
- Support them in their non-profits and community activities
- Plan Fun employee activities
- President's Club Engagement
- Culture Committee

9

## The End

Be kind and be a true lea