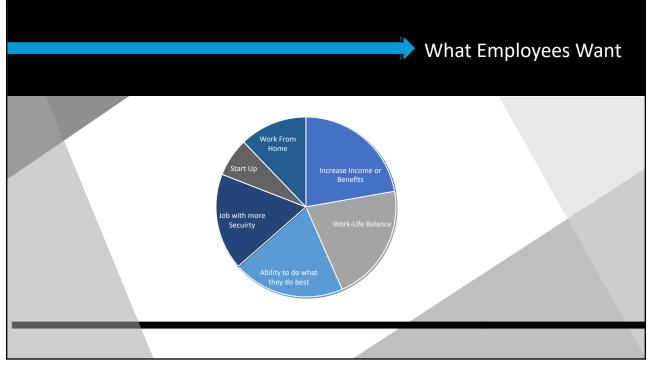

## Pay Attention to Employees Praise Letting them know the Company Cares Discuss Job Performance

## What Can YOU Do

- ➤ To be done with new hires with 90 Days and Current Employees
  - Why do you stay here?
  - What do you look forward to when coming to work everyday?

7

## What Can YOU Do

- What Can I do to best support you?
- What might tempt you to leave?
- ➤ If we changed your job completely, what would you miss the most?



Ջ

Make Your Company the Best & most Fun Place to Work

- Employees like to feel they belong
- Have Sales managers participate in events
- Be represented at Chambers of Commerce
- Support them in their non-profits and community activities
- Plan Fun employee activities
- President's Club Engagement
- Culture Committee

9

## The End

Be kind and be a true l