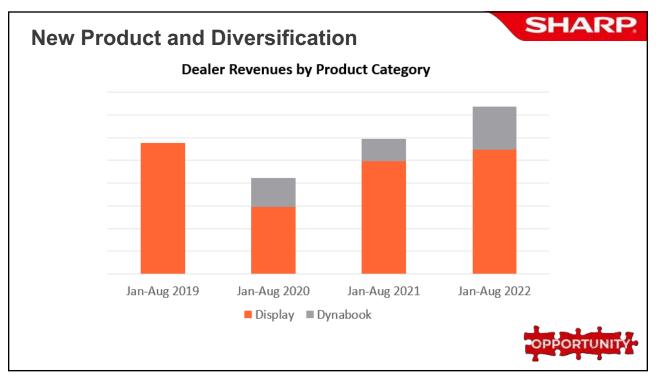

## Steps to Take

- 1. Review core capabilities and see what skills you can truly leverage.
- 2. Analyze customer base. Where can new products easily fit?
  - Education, Medical, Legal?
- 3. Develop an action plan on where you can enact change.
  - What percentage of business should be serving more than one category.
- 4. Take on one goal at a time. Measurable steps.