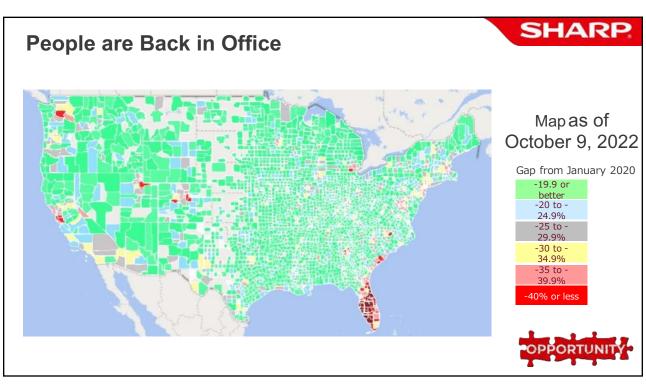

business.
- Take Pre-Install Report and add a few steps:
  - What Type of laptop?
  - How Many Conference Rooms? AV?
  - Any MNS or Network Management?
- "Follow Up Call" Confirm satisfaction. Have Customer Service Warm up a future sale.
  - Drip Marketing Campaign. Target based on info you have.
- Can you Leverage a Part Time or Remote Person?
- Assign someone to review what worked what was Leading Indicator?





23

## Steps to Take



- 1. Review core capabilities and see what skills you can truly leverage.
- 2. Analyze customer base. Where can new products easily fit?
  - Education, Medical, Legal?
- 3. Develop an action plan on where you can enact change.
  - What percentage of business should be serving more than one category.
- 4. Take on one goal at a time. Measurable steps.