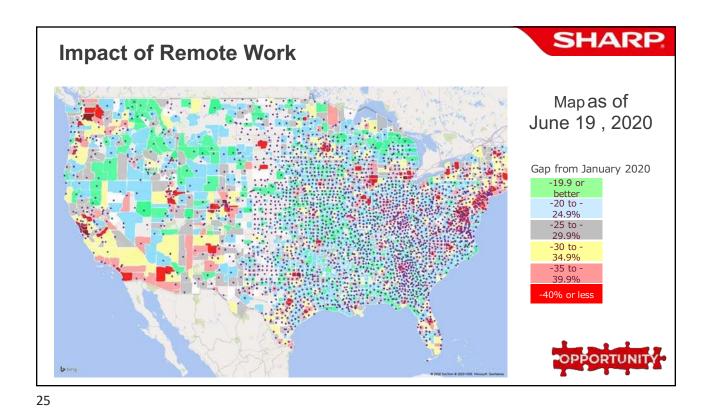

w business.
- Take Pre-Install Report and add a few steps:
  - What Type of laptop?
  - How Many Conference Rooms? AV?
  - Any MNS or Network Management?
- "Follow Up Call" Confirm satisfaction. Have Customer Service Warm up a future sale.
  - Drip Marketing Campaign. Target based on info you have.
- Can you Leverage a Part Time or Remote Person?
- Assign someone to review what worked what was Leading Indicator?





23

## Steps to Take



- 1. Review core capabilities and see what skills you can truly leverage.
- 2. Analyze customer base. Where can new products easily fit?
  - Education, Medical, Legal?
- 3. Develop an action plan on where you can enact change.
  - What percentage of business should be serving more than one category.
- 4. Take on one goal at a time. Measurable steps.