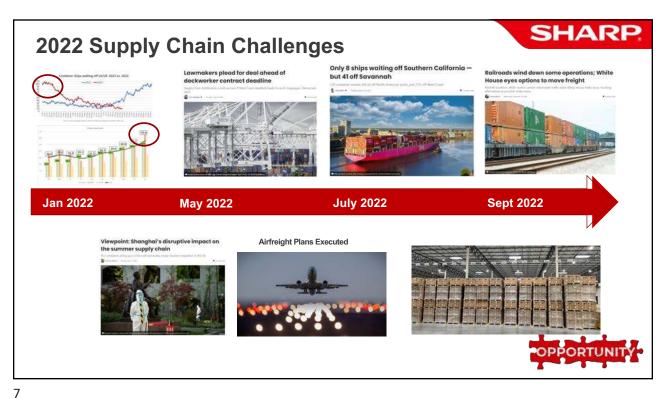

#### SHARP **Chip and Supply Chain Issues Will Remain** Annual Shipments in the U.S. (million units) MFP Market will be 180 SmartPhone, among the last to recover 161 160 on the Chip Shortage Issue. 140 **DIY Connected** Supply Chain / Logistics 120 Home Devices. will further delay 99 100 Laptop, 88 recovery. 80 "Backlog" will create 60 Tablet, 52 longer term delay in recovery as production 40 Gaming... ramps up, it only fills the Desktop... A3 MFP, A4 MFP, past. 2023 before full recovery.

**Auto Industry Predicting Longer Impact** FORTUNE RANKINGS - MAGAZINE NEWSLETTERS PODCASTS MORE-The chip shortage claims another victim as Honda cuts 40% of vehicle production in Japan REUTERS Autos & Transportation 2 minute read - September 22, 2022 5:51 AM EDT - Last Updated 17 days ago Toyota's October vehicle output to be **Microchip Shortage Still** weighed down by chip shortage **Limiting Car Production** By Sean Tucker 09/16/2022 10:45am FORTUNE RANKINGS- MAGAZINE NEWSLETTERS PODCASTS MOREurrency Investing Banks Real Estate Volkswagen says the chip shortage will last past 2023, and the company is preparing for a 'new normal' in supply-chain crisis