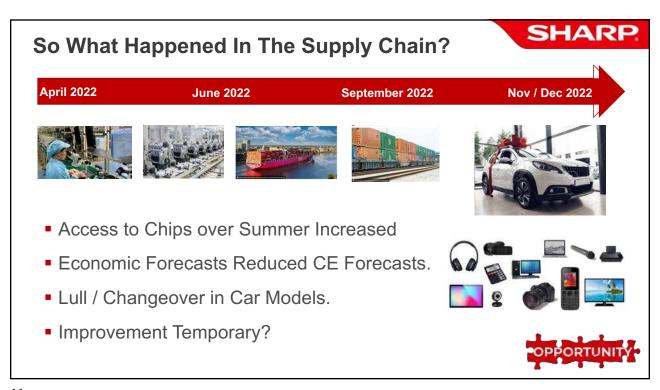

#### SHARP **Chip and Supply Chain Issues Will Remain** Annual Shipments in the U.S. (million units) MFP Market will be 180 SmartPhone, among the last to recover 161 160 on the Chip Shortage Issue. 140 **DIY Connected** Supply Chain / Logistics 120 Home Devices. will further delay 99 100 Laptop, 88 recovery. 80 "Backlog" will create 60 Tablet, 52 longer term delay in recovery as production 40 Gaming... ramps up, it only fills the Desktop... A3 MFP, A4 MFP, past. 2023 before full recovery.

**Auto Industry Predicting Longer Impact** FORTUNE RANKINGS - MAGAZINE NEWSLETTERS PODCASTS MORE-The chip shortage claims another victim as Honda cuts 40% of vehicle production in Japan REUTERS Autos & Transportation 2 minute read - September 22, 2022 5:51 AM EDT - Last Updated 17 days ago Toyota's October vehicle output to be **Microchip Shortage Still** weighed down by chip shortage **Limiting Car Production** By Sean Tucker 09/16/2022 10:45am FORTUNE RANKINGS- MAGAZINE NEWSLETTERS PODCASTS MOREurrency Investing Banks Real Estate Volkswagen says the chip shortage will last past 2023, and the company is preparing for a 'new normal' in supply-chain crisis