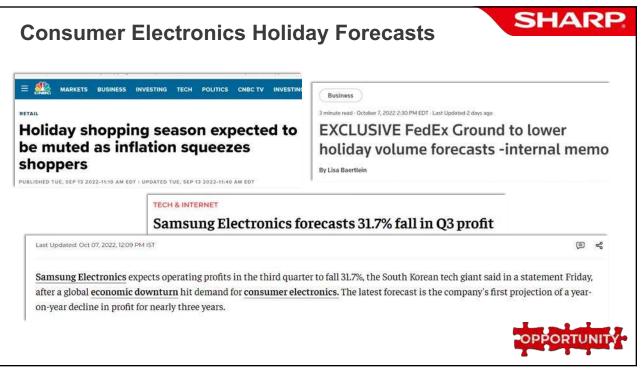

**Auto Industry Predicting Longer Impact** FORTUNE RANKINGS - MAGAZINE NEWSLETTERS PODCASTS MORE-The chip shortage claims another victim as Honda cuts 40% of vehicle production in Japan REUTERS Autos & Transportation 2 minute read - September 22, 2022 5:51 AM EDT - Last Updated 17 days ago Toyota's October vehicle output to be **Microchip Shortage Still** weighed down by chip shortage **Limiting Car Production** By Sean Tucker 09/16/2022 10:45am FORTUNE RANKINGS- MAGAZINE NEWSLETTERS PODCASTS MOREurrency Investing Banks Real Estate Volkswagen says the chip shortage will last past 2023, and the company is preparing for a 'new normal' in supply-chain crisis