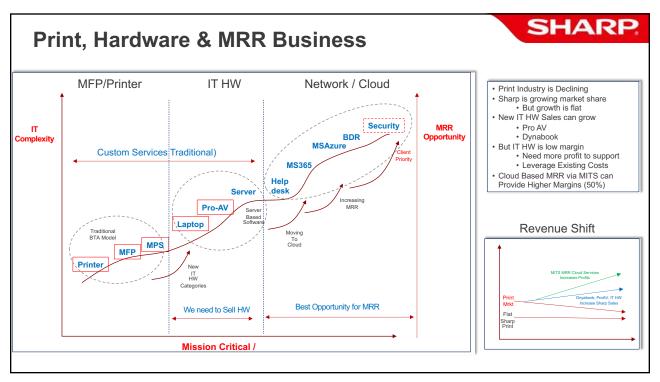

in recovery as production 40 Gaming... ramps up, it only fills the Desktop... A3 MFP, A4 MFP, past. 2023 before full recovery.



**Auto Industry Predicting Longer Impact** FORTUNE RANKINGS - MAGAZINE NEWSLETTERS PODCASTS MORE-The chip shortage claims another victim as Honda cuts 40% of vehicle production in Japan REUTERS Autos & Transportation 2 minute read - September 22, 2022 5:51 AM EDT - Last Updated 17 days ago Toyota's October vehicle output to be **Microchip Shortage Still** weighed down by chip shortage **Limiting Car Production** By Sean Tucker 09/16/2022 10:45am FORTUNE RANKINGS- MAGAZINE NEWSLETTERS PODCASTS MOREurrency Investing Banks Real Estate Volkswagen says the chip shortage will last past 2023, and the company is preparing for a 'new normal' in supply-chain crisis









### SHARP **Own The Office** Service Profit Hardware Profit (GP) = MFP (60 Months) = Printer MFP: BP-70C31 MFP: BP-70C31 \$3,500 X 4 = \$14,000 MFP: MX-7090 MFP: MX-7090 \$20,000 X 1 = \$20,000 Printer: MX-B427W \$1,980 Printer: MX-B427W \$303 x 8 = \$2,428 Total: \$34,980 Total: \$36,428 Grand total: \$71,408

SHARP 50 Desktops - Aftermarket, Hardware, and Software = MFP = Dynabook = Meeting Room = Printer H/W Profit (gp) BP-70C31 x 4 = \$14,000 MX-7090 x 1 = \$20,000 = Office 365 = Monitor = SYNAPPX = Remote Office MX-B427W x 8 = \$2,428 Monitor \$40 x 100 = \$4,000 Dynabook \$164 x 50 = \$8,190 Meeting Room \$1,069 x 3 = \$3,206 Remote Office \$194 x 50 = \$9,700 Total: \$61,924 Services Profit (60 Months)
■ BP-70C31 & MX-7090 = \$33,000
□ MX-B427W = \$1,980 SYNAPPX Licenses= \$ 49,