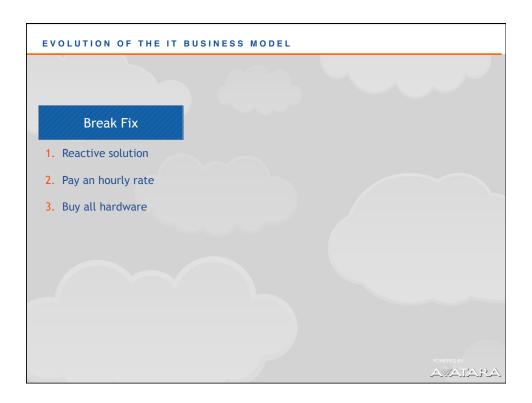

| HOW DO YOU GET INTO THE IT BUSINESS?                                                                                                                                                                                                                                                          |                                                                                                                                                                                                                                                                                                                                          |