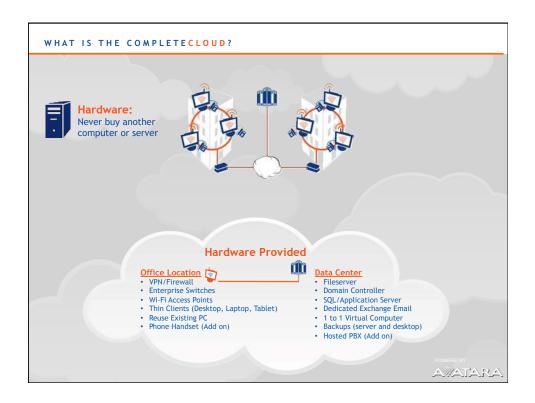

| HOW DO YOU GET INTO THE IT BUSINESS?                                                                                                                                                                                                                                                          |                                                                                                                                                                                                                                                                                                                                          |