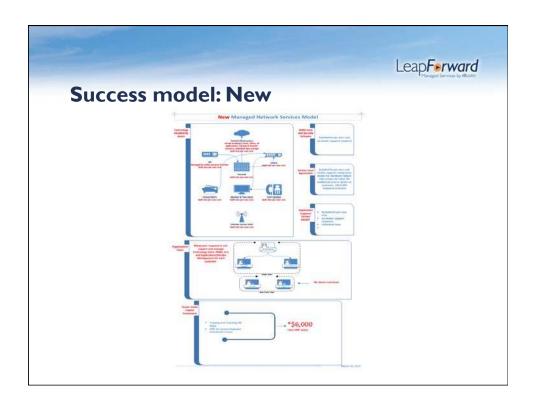

| HOW DO YOU GET INTO THE IT BUSINESS?                                                                                                                                                                                                                                                          |                                                                                                                                                                                                                                                                                                                                          |