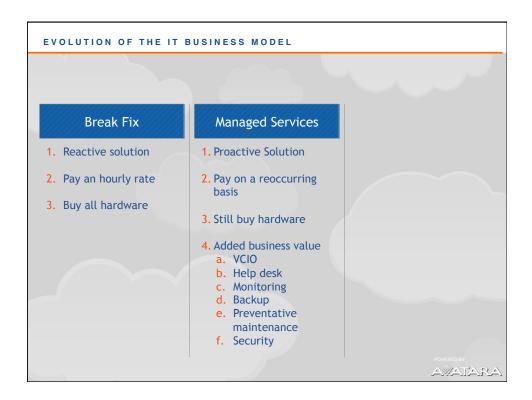

| HOW DO YOU GET INTO THE IT BUSINESS?                                                                                                                                                                                                                                                          |                                                                                                                                                                                                                                                                                                                                          |