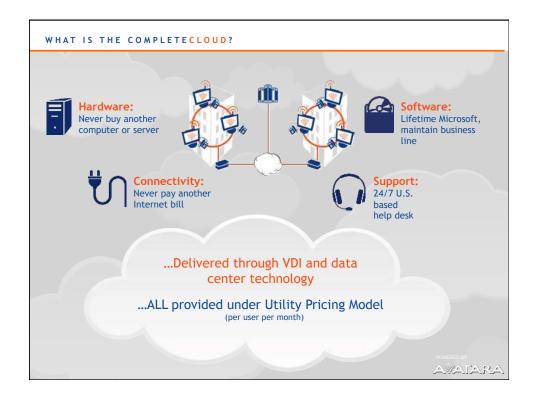

| HOW DO YOU GET INTO THE IT BUSINESS?                                                                                                                                                                                                                                                          |                                                                                                                                                                                                                                                                                                                                          |                                                                                                                                                                                                                                                                                                                            |
|-----------------------------------------------------------------------------------------------------------------------------------------------------------------------------------------------------------------------------------------------------------------------------------------------|------------------------------------------------------------------------------------------------------------------------------------------------------------------------------------------------------------------------------------------------------------------------------------------------------------------------------------------|----------------------------------------------------------------------------------------------------------------------------------------------------------------------------------------------------------------------------------------------------------------------------------------------------------------------------|
| Buy                                                                                                                                                                                                                                                                                           | Build                                                                                                                                                                                                                                                                                                                                    | Partner                                                                                                                                                                                                                                                                                                                    |
| <ol> <li>You can buy a Managed<br/>Services company</li> <li>Advantages:         <ul> <li>Acquire book of<br/>business</li> <li>Leverage current<br/>employee expertise</li> </ul> </li> <li>Disadvantages:         <ul> <li>Expensive</li> <li>Inherit potential rats</li> </ul> </li> </ol> | <ol> <li>You can build a Managed<br/>Services company</li> <li>Advantages:         <ul> <li>Complete control</li> <li>Potentially higher<br/>margins at capacity</li> </ul> </li> <li>Disadvantages:         <ul> <li>Expensive</li> <li>Requires expertise</li> <li>Time consuming</li> <li>Slow speed to market</li> </ul> </li> </ol> | <ol> <li>You can deliver Utility<br/>Services</li> <li>Advantages:         <ul> <li>Market driven solution</li> <li>No upfront cost</li> <li>Immediate reoccurring<br/>revenue and margin</li> <li>Quick speed to market</li> <li>Only risk is time</li> <li>Potential for higher<br/>multiple exit</li> </ul> </li> </ol> |
| nest<br>c. Unknown customer<br>retention                                                                                                                                                                                                                                                      |                                                                                                                                                                                                                                                                                                                                          | <ul> <li>3. Disadvantages:         <ul> <li>a. Less control</li> <li>b. Perceived shared<br/>margins might be lower</li> </ul> </li> </ul>                                                                                                                                                                                 |