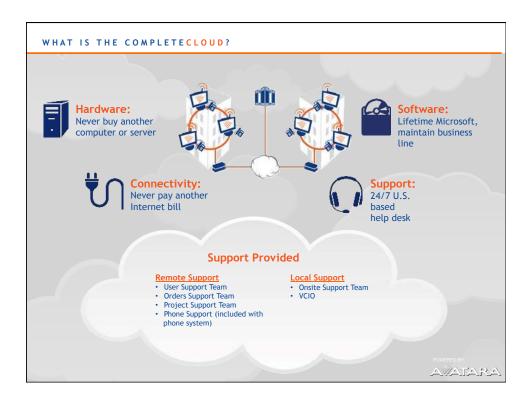

| HOW DO YOU GET INTO THE IT BUSINESS?                                                                                                                                                                                                                                                          |                                                                                                                                                                                                                                                                                                                                          |                                                                                                                                                                                                                                                                                                                            |
|-----------------------------------------------------------------------------------------------------------------------------------------------------------------------------------------------------------------------------------------------------------------------------------------------|------------------------------------------------------------------------------------------------------------------------------------------------------------------------------------------------------------------------------------------------------------------------------------------------------------------------------------------|----------------------------------------------------------------------------------------------------------------------------------------------------------------------------------------------------------------------------------------------------------------------------------------------------------------------------|
| Buy                                                                                                                                                                                                                                                                                           | Build                                                                                                                                                                                                                                                                                                                                    | Partner                                                                                                                                                                                                                                                                                                                    |
| <ol> <li>You can buy a Managed<br/>Services company</li> <li>Advantages:         <ul> <li>Acquire book of<br/>business</li> <li>Leverage current<br/>employee expertise</li> </ul> </li> <li>Disadvantages:         <ul> <li>Expensive</li> <li>Inherit potential rats</li> </ul> </li> </ol> | <ol> <li>You can build a Managed<br/>Services company</li> <li>Advantages:         <ul> <li>Complete control</li> <li>Potentially higher<br/>margins at capacity</li> </ul> </li> <li>Disadvantages:         <ul> <li>Expensive</li> <li>Requires expertise</li> <li>Time consuming</li> <li>Slow speed to market</li> </ul> </li> </ol> | <ol> <li>You can deliver Utility<br/>Services</li> <li>Advantages:         <ul> <li>Market driven solution</li> <li>No upfront cost</li> <li>Immediate reoccurring<br/>revenue and margin</li> <li>Quick speed to market</li> <li>Only risk is time</li> <li>Potential for higher<br/>multiple exit</li> </ul> </li> </ol> |
| nest<br>c. Unknown customer<br>retention                                                                                                                                                                                                                                                      |                                                                                                                                                                                                                                                                                                                                          | <ul> <li>3. Disadvantages:         <ul> <li>a. Less control</li> <li>b. Perceived shared<br/>margins might be lower</li> </ul> </li> </ul>                                                                                                                                                                                 |