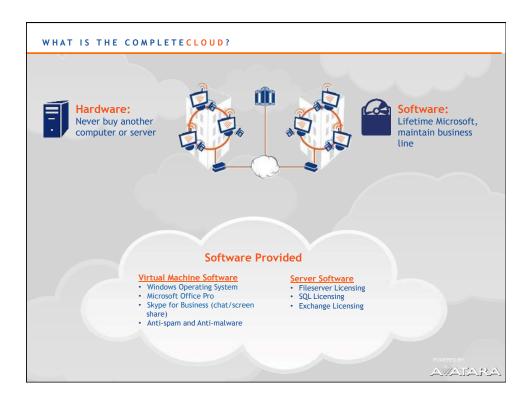

| HOW DO YOU GET INTO THE IT BUSINESS?                                                                                                                                                                                                                                                          |                                                                                                                                                                                                                                                                                                                                          |                                                                                                                                                                                                                                                                                                                            |
|-----------------------------------------------------------------------------------------------------------------------------------------------------------------------------------------------------------------------------------------------------------------------------------------------|------------------------------------------------------------------------------------------------------------------------------------------------------------------------------------------------------------------------------------------------------------------------------------------------------------------------------------------|----------------------------------------------------------------------------------------------------------------------------------------------------------------------------------------------------------------------------------------------------------------------------------------------------------------------------|
| Buy                                                                                                                                                                                                                                                                                           | Build                                                                                                                                                                                                                                                                                                                                    | Partner                                                                                                                                                                                                                                                                                                                    |
| <ol> <li>You can buy a Managed<br/>Services company</li> <li>Advantages:         <ul> <li>Acquire book of<br/>business</li> <li>Leverage current<br/>employee expertise</li> </ul> </li> <li>Disadvantages:         <ul> <li>Expensive</li> <li>Inherit potential rats</li> </ul> </li> </ol> | <ol> <li>You can build a Managed<br/>Services company</li> <li>Advantages:         <ul> <li>Complete control</li> <li>Potentially higher<br/>margins at capacity</li> </ul> </li> <li>Disadvantages:         <ul> <li>Expensive</li> <li>Requires expertise</li> <li>Time consuming</li> <li>Slow speed to market</li> </ul> </li> </ol> | <ol> <li>You can deliver Utility<br/>Services</li> <li>Advantages:         <ul> <li>Market driven solution</li> <li>No upfront cost</li> <li>Immediate reoccurring<br/>revenue and margin</li> <li>Quick speed to market</li> <li>Only risk is time</li> <li>Potential for higher<br/>multiple exit</li> </ul> </li> </ol> |
| nest<br>c. Unknown customer<br>retention                                                                                                                                                                                                                                                      |                                                                                                                                                                                                                                                                                                                                          | <ul> <li>3. Disadvantages:         <ul> <li>a. Less control</li> <li>b. Perceived shared<br/>margins might be lower</li> </ul> </li> </ul>                                                                                                                                                                                 |