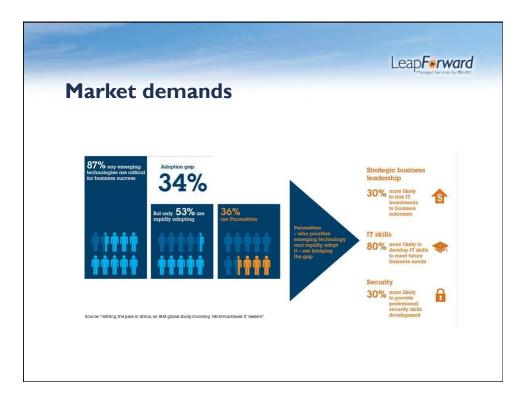

| HOW DO YOU GET INTO THE IT BUSINESS?                                                                                                                                                                                                                                                          |                                                                                                                                                                                                                                                                                                                                          |