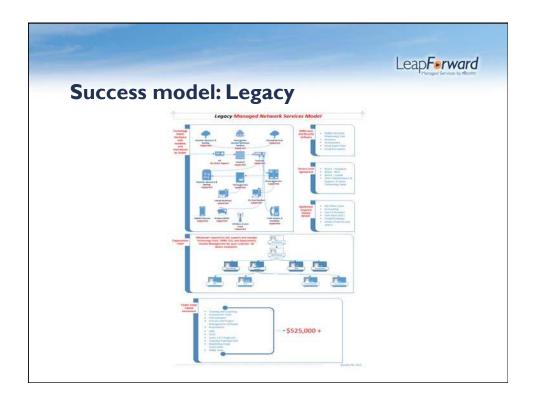

| HOW DO YOU GET INTO THE IT BUSINESS?                                                                                                                                                                                                                                                          |                                                                                                                                                                                                                                                                                                                                          |