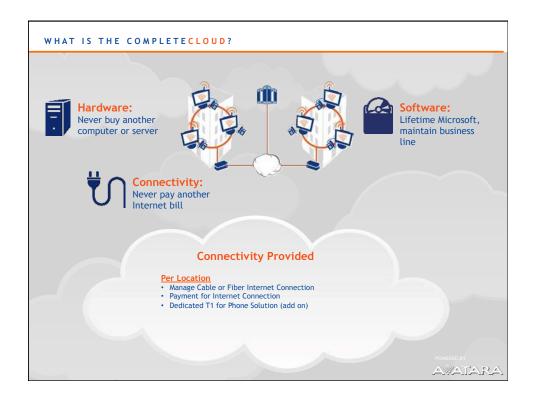

| HOW DO YOU GET INTO THE IT BUSINESS?                                                                                                                                                                                                                                                          |                                                                                                                                                                                                                                                                                                                                          |                                                                                                                                                                                                                                                                                                                            |
|-----------------------------------------------------------------------------------------------------------------------------------------------------------------------------------------------------------------------------------------------------------------------------------------------|------------------------------------------------------------------------------------------------------------------------------------------------------------------------------------------------------------------------------------------------------------------------------------------------------------------------------------------|----------------------------------------------------------------------------------------------------------------------------------------------------------------------------------------------------------------------------------------------------------------------------------------------------------------------------|
| Buy                                                                                                                                                                                                                                                                                           | Build                                                                                                                                                                                                                                                                                                                                    | Partner                                                                                                                                                                                                                                                                                                                    |
| <ol> <li>You can buy a Managed<br/>Services company</li> <li>Advantages:         <ul> <li>Acquire book of<br/>business</li> <li>Leverage current<br/>employee expertise</li> </ul> </li> <li>Disadvantages:         <ul> <li>Expensive</li> <li>Inherit potential rats</li> </ul> </li> </ol> | <ol> <li>You can build a Managed<br/>Services company</li> <li>Advantages:         <ul> <li>Complete control</li> <li>Potentially higher<br/>margins at capacity</li> </ul> </li> <li>Disadvantages:         <ul> <li>Expensive</li> <li>Requires expertise</li> <li>Time consuming</li> <li>Slow speed to market</li> </ul> </li> </ol> | <ol> <li>You can deliver Utility<br/>Services</li> <li>Advantages:         <ul> <li>Market driven solution</li> <li>No upfront cost</li> <li>Immediate reoccurring<br/>revenue and margin</li> <li>Quick speed to market</li> <li>Only risk is time</li> <li>Potential for higher<br/>multiple exit</li> </ul> </li> </ol> |
| nest<br>c. Unknown customer<br>retention                                                                                                                                                                                                                                                      |                                                                                                                                                                                                                                                                                                                                          | <ul> <li>3. Disadvantages:         <ul> <li>a. Less control</li> <li>b. Perceived shared<br/>margins might be lower</li> </ul> </li> </ul>                                                                                                                                                                                 |