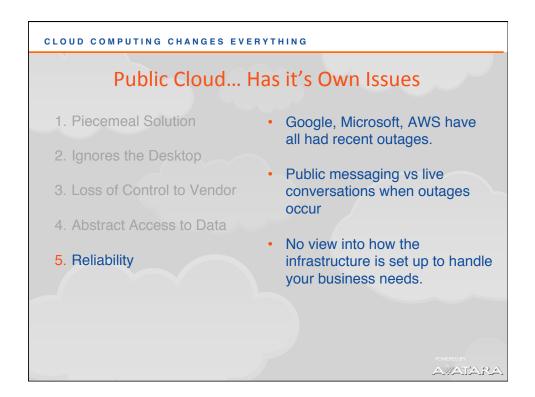

| HOW DO YOU GET INTO THE IT BUSINESS?                                                                                                                                                                                                                                                          |                                                                                                                                                                                                                                                                                                                                          |