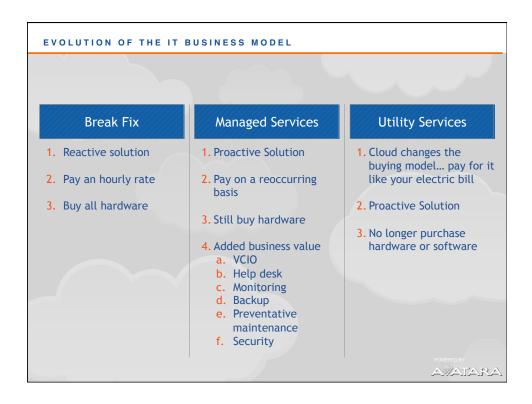

| HOW DO YOU GET INTO THE IT BUSINESS?                                                                                                                                                                                                                                                          |                                                                                                                                                                                                                                                                                                                                          |