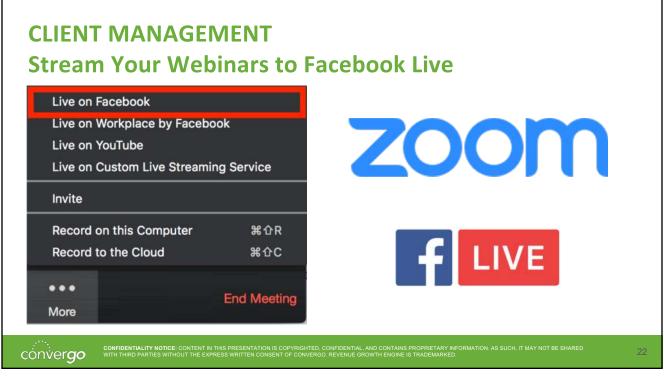

### **CLIENT MANAGEMENT**

- 1. Onboarding Process
- 2. Periodic Business Reviews
- 3. Renewal Process

ONFIDENTIALITY NOTICE: CONTENT IN THIS PRESENTATION IS COPYRIGHTED, CONFIDENTIAL, AND CONTAINS PROPRIETARY INFORMATION. AS SUCH, IT MAY NOT BE SHARED
WITH THIRD PARTIES WITHOUT THE EXPRESS WRITTEN CONSENT OF CONVERGO, REVENUE GROWTH ENGINE IS TRADEMARKED.