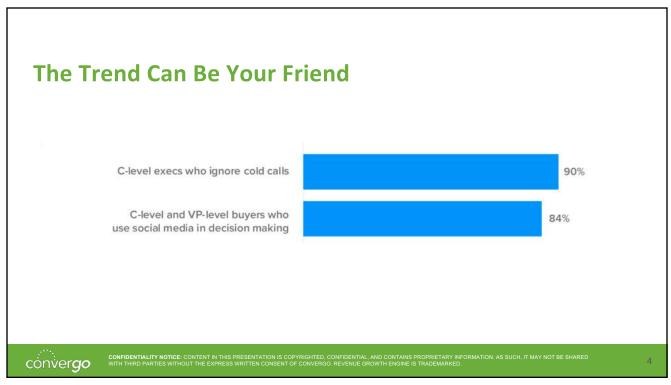

### INBOUND MARKETING

- 1. Get Found Online
- 2. Convert Visitors to Leads
- 3. Respond and Qualify





ONFIDENTIALITY NOTICE: CONTENT IN THIS PRESENTATION IS COPYRIGHTED, CONFIDENTIAL, AND CONTAINS PROPRIETARY INFORMATION. AS SUCH, IT MAY NOT BE SHARED ITH THIRD PARTIES WITHOUT THE EXPRESS WRITTEN CONSENT OF CONVERGO. REVENUE GROWTH ENGINE IS TRADEMARKED.

C

# INBOUND MARKETING Put Calls-to-Action on Your Social Pages and Posts







# Target Account Program Prospecting Process Influence Buying Teams BUYER EXPERIENCE NET-NEW OUTBOUND PROSPECTING OUTBOUND PROSPECTING ACLEAR MESSAGE CLIENT COMMUNICATION CLIENT COMMUNICATION CLIENT COMMUNICATION CLIENT COMMUNICATION CLIENT COMMUNICATION CLIENT COMMUNICATION

13

conver**go** 















ONFIDENTIALITY NOTICE: CONTENT IN THI