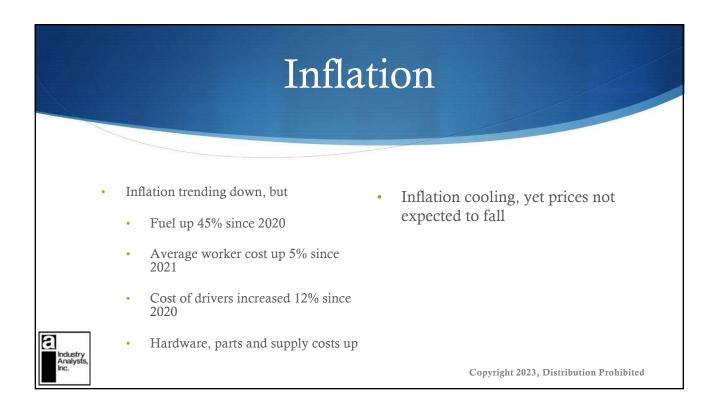

## 2023 Supply Chain

- Better than 2022
- Container issues improved
- Ports open, more capacity
- Backorders reduced
- A3 catching up quickly
- A4 still having issues

а

Industry Analysts Inc.

- 2023
  - Chip shortage continues
  - A4 suffers until late 2023
  - China and COVID-19
  - Components still come from China