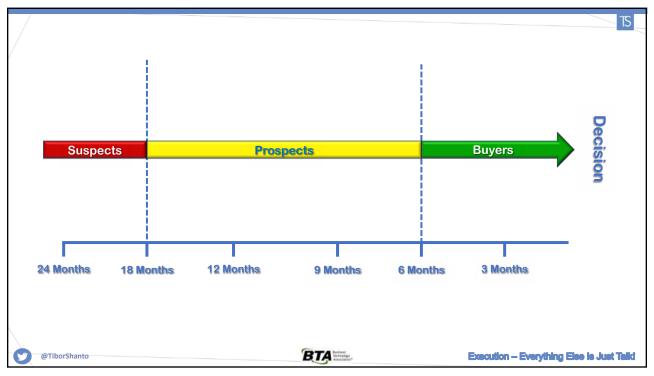

#### **Managing Status Quo**

- A. Acknowledge:
  - I know exactly what you mean
  - · It is interesting you say that
  - · I understand why you would say that, in fact
- B. Provide example where you co-existed
- C. "ENHANCE/MATCH/FIT/EXTEND/LEVERAGE"
- D. As before, propose a single time to meet