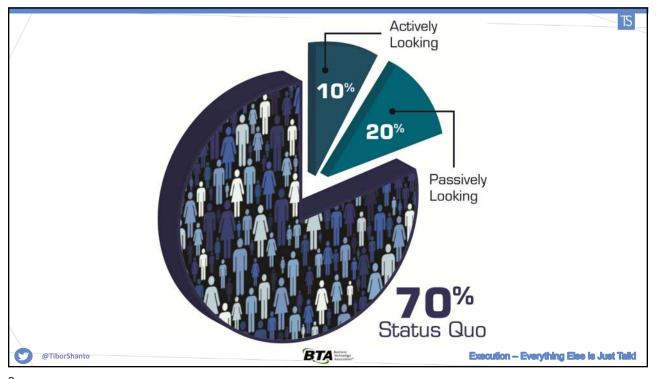

#### **Managing Status Quo**

- A. Acknowledge:
  - I know exactly what you mean
  - · It is interesting you say that
  - · I understand why you would say that, in fact
- B. Provide example where you co-existed
- C. "ENHANCE/MATCH/FIT/EXTEND/LEVERAGE"
- D. As before, propose a single time to meet