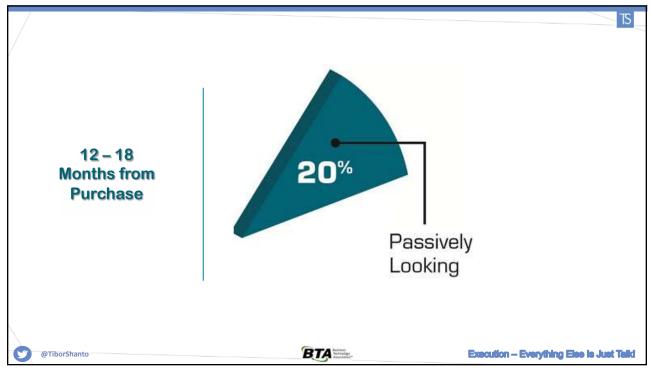

#### **Managing Status Quo**

- A. Acknowledge:
  - I know exactly what you mean
  - · It is interesting you say that
  - · I understand why you would say that, in fact
- B. Provide example where you co-existed
- C. "ENHANCE/MATCH/FIT/EXTEND/LEVERAGE"
- D. As before, propose a single time to meet