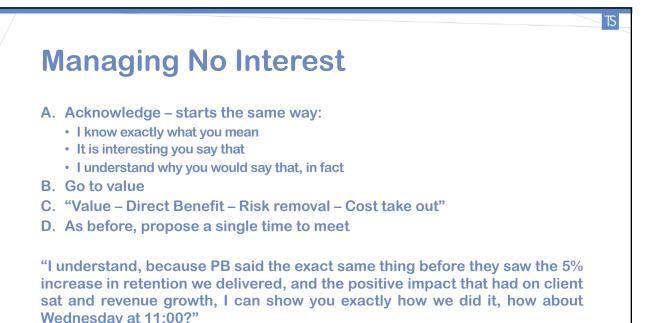

#### **Managing Status Quo**

- A. Acknowledge:
  - I know exactly what you mean
  - · It is interesting you say that
  - · I understand why you would say that, in fact
- B. Provide example where you co-existed
- C. "ENHANCE/MATCH/FIT/EXTEND/LEVERAGE"
- D. As before, propose a single time to meet

"It's interesting you would say that, as BDC said the exact same thing before they saw how we helped accelerate adoption of their internal programs; let me show you we did that, how is Wednesday at 11:00?"