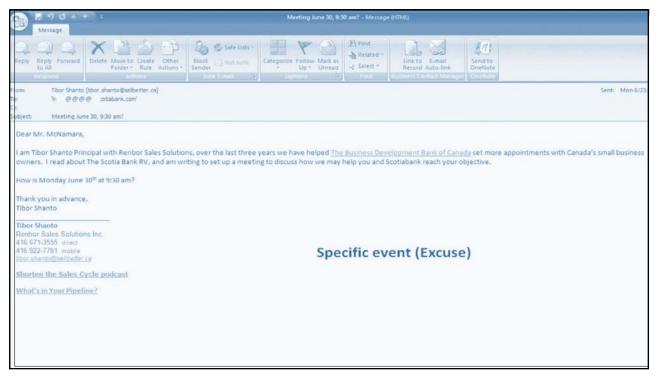

# Scenario

- Your name is Jean, you work for CCM Marketing
- You sell complete go to marketing plans for high end Full service environmental management firms
- You have had a lot of success including some of the leading firms in the world and your country
- One company you would like to add to you collection is Orion EMG
- They directly compete with two of your current clients Gemini LLC., and Taurus Inc.
- You are looking to engage with the Mary Field, the partner responsible for Biz Dev

### **Three Step Process**

- 1. Name & Co. name
- 2. Phone Number
- 3. 3<sup>rd</sup> Party Reference

http://bit.ly/VoicemailChallenge

@TiborShanto

BTA

Execution - Everything Elee is Just Talki

# The Message

- 1. Hi my name is Jean, from CCM Marketing
- 2. You can call me back at 4 1 6 8 2 2 7 7 8 1
- 3. Mary, when you call, please reference Gemini LLC.

@TiborShanto

BTA Section

Execution - Everything Else is Just Talki