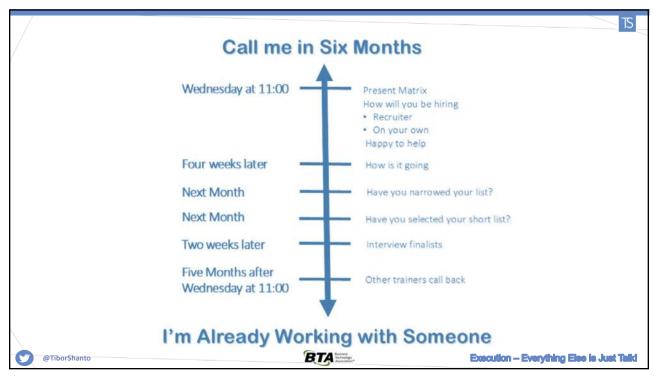

The Challenge

How many times is that prospect approached each day?

- 5 calls a day
- •1,200 a year
- •6,000 over the last five years

How are you going to sound different?

@TiborShanto

BTA

Execution - Everything Else is Just Talk!