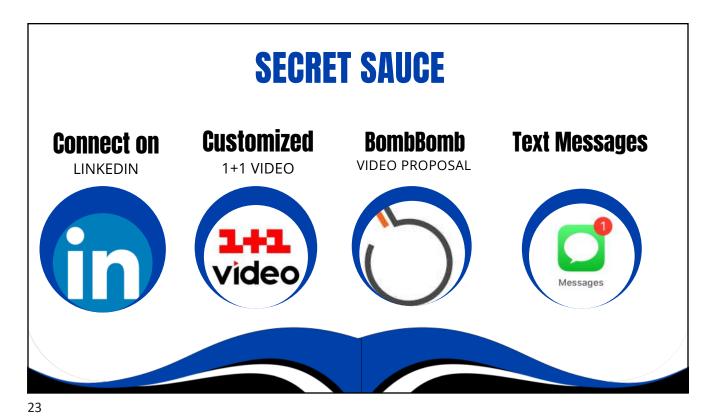

# GET LINKED WITH FUTURE CUSTOMERS Deliver a customized value prop to connect. (Friend of a friend) Know your audience... start walking the halls of their office! Watch their content DO NOT SELL THEM... PROVIDE VALUE TO THEM!