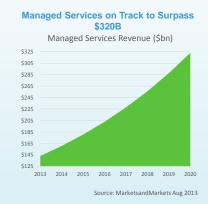

continuum









Sources: SBA, Kauffman Index

# Converging Managed IT and Cloud Opportunity







|                         | ON PREMISES   | CLOUD       |
|-------------------------|---------------|-------------|
| HARDWARE &<br>EQUIPMENT | \$ THOUSANDS  | NO COST     |
| SETUP COSTS             | \$ THOUSANDS  | NO COST     |
| IT ADMIN                | \$80,000+     | \$100/MONTH |
| POWER                   | \$ THOUSANDS  | PENNIES/HR  |
| TIME                    | DAYS & MONTHS | MINUTES     |
| VolP                    |               |             |

# loud is the Disruptor – Need to Capitalize

## **Enables the Democratization of IT**

• SMBs can now benefit from what only big companies access





# <section-header><section-header><section-header><section-header><section-header><text><text><list-item><list-item>

# Move Files to the Cloud – Sync247

# Sync247

A business-