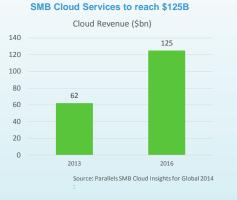

continuum









Sources: SBA, Kauffman Index

# Converging Managed IT and Cloud Opportunity







|                         | ON PREMISES   | CLOUD       |
|-------------------------|---------------|-------------|
| HARDWARE &<br>EQUIPMENT | \$ THOUSANDS  | NO COST     |
| SETUP COSTS             | \$ THOUSANDS  | NO COST     |
| IT ADMIN                | \$80,000+     | \$100/MONTH |
| POWER                   | \$ THOUSANDS  | PENNIES/HR  |
| TIME                    | DAYS & MONTHS | MINUTES     |
| VolP                    |               |             |

# loud is the Disruptor – Need to Capitalize

## **Enables the Democratization of IT**

• SMBs can now benefit from what only big companies access





# <section-header><section-header><section-header><section-header><section-header><text><text><list-item><list-item>

# Move Files to the Cloud – Sync247

# Sync247

A business-gr