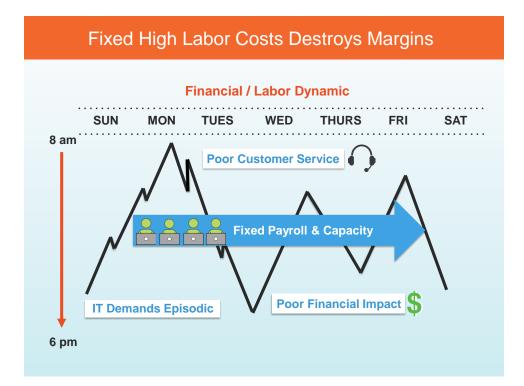

ss





# <section-header><section-header><section-header><section-header><section-header><text><text><list-item><list-item>

# Move Files to the Cloud – Sync247

# Sync247

A business-grade file Sync and share solution

# 1. BACKUP

Secure cloud file storage and simple disaster recovery.

# 2. PRODUCTIVITY

File synchronization across multiple devices.

# **3. COLLABORATION**

File sharing with internal and external team members.



# Continuum Resources for Office Equipment Dealers

- ✓ Continuum U
- ✓ Advanced Technical Training
- ✓ Newsletters and Blogs
- ✓ Partner Support Portal
- ✓ Your Account Team!
- ✓ We welcome your input
  - ✓ Partner Advisory Council
  - ✓ Service Desk Advisory Council
  - ✓ PMFeedback@continuum.net



# CAREER OPPORTUNITY!



# Low Barrier of Entry to be MSP



### **Continuum RMM Platform** SaaS-based Remote Monitoring and Management platform that is tightly integrated with an industry-leading NOC Partner Service Desk US-Based Private Label 24x7 Tickets SMB Windows Mac Linux **Cloud-based Portal Access** Browser Mobile browser Mobile devices VMware Hyper-V SNMP devices iOS application Alerts & Recommendations Monitoring Management Portal RMM Platform Problem Remediation Maintenance NOC







Xerox, building out their own capability

# Why Now?



**Traditional OE Model** 



✓ Revenue &

✓ Buying

**OE/Managed IT Model** 

# SMB Buying Behavior has Shifted





# Business Model for Managed IT Services

- Continuum and Growth Achievement Partners (GAP) have partnered to provide a Business Model for the Dealer Channel
  - Composite model at 2,0