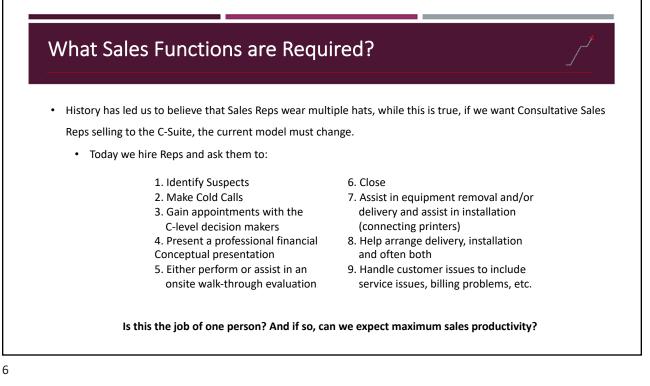

## 2021 Outlook

- Given all the 2021 business uncertainty, Sales Professionals share job search plans:
  - 68% plan to look for a new job in the next year
  - 45% plan to look for a new job in the next three months
  - 19% have no plans to look for a new job at all
- Without a dedicated sales hiring & onboarding process, the chances of hiring success is minimal
- The stakes could not be higher:
  - On average, the cost of hiring a Bad Salesperson easily tops \$30K \$50K
    - Try our Sales Hiring Mistake Calculator
  - While the production from a Strong Salesperson can easily exceed 5x that of an average performer