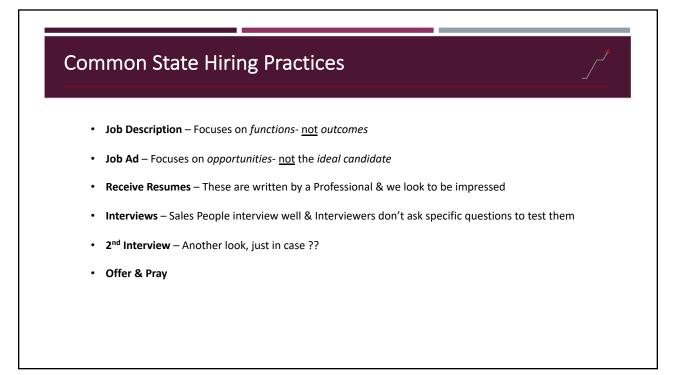

## 2021 Outlook

- Given all the 2021 business uncertainty, Sales Professionals share job search plans:
  - 68% plan to look for a new job in the next year
  - 45% plan to look for a new job in the next three months
  - 19% have no plans to look for a new job at all
- Without a dedicated sales hiring & onboarding process, the chances of hiring success is minimal
- The stakes could not be higher:
  - On average, the cost of hiring a Bad Salesperson easily tops \$30K \$50K
    - Try our Sales Hiring Mistake Calculator
  - While the production from a Strong Salesperson can easily exceed 5x that of an average performer







































|                  |        |            |         |                |                  |                | e in       | uie       |           |           | -0.       |                         | _/                                                                                                              |
|------------------|--------|------------|---------|----------------|------------------|----------------|------------|-----------|-----------|-----------|-----------|-------------------------|-----------------------------------------------------------------------------------------------------------------|
|                  |        |            |         |                |                  |                |            |           |           |           |           |