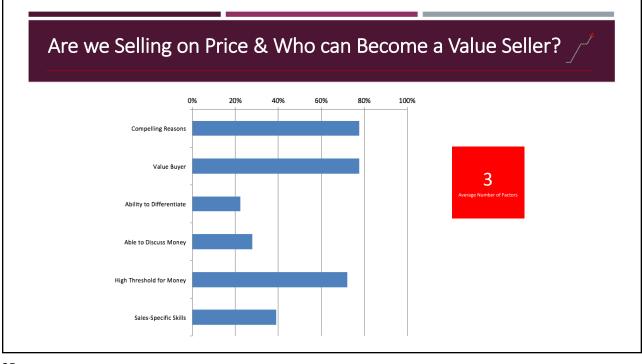

| 0          | 0       | 0              | 13               | 79             | 28%        | 30%       | 0         | 0         | 55%       | 12                      | 8                                                                                                               |
| Steve Miller     | 0      | 0          | 0       | 0              | 51               | 100            | 44%        | 55%       | 0         | 0         | 59%       | 54                      | 1                                                                                                               |
|                  | 0      | 0          | 0       | 0              | 88               | 99             | 35%        | 40%       | 0         | 0         | 53%       | 39                      | The second se |