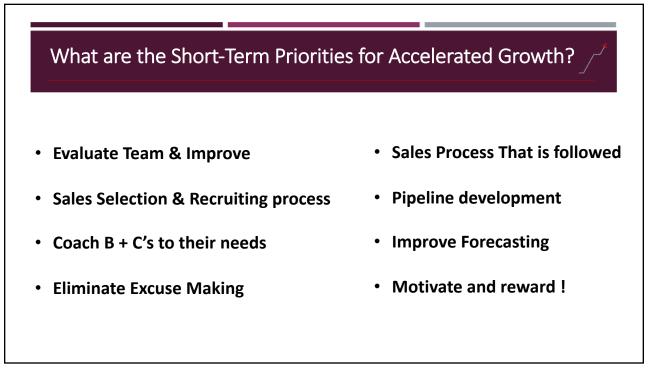

| 0       | 0              | 13               | 79             | 28%        | 30%       | 0         | 0         | 55%       | 12                      | 8                                                                                                               |
| Steve Miller     | 0      | 0          | 0       | 0              | 51               | 100            | 44%        | 55%       | 0         | 0         | 59%       | 54                      | 1                                                                                                               |
|                  | 0      | 0          | 0       | 0              | 88               | 99             | 35%        | 40%       | 0         | 0         | 53%       | 39                      | The second se |