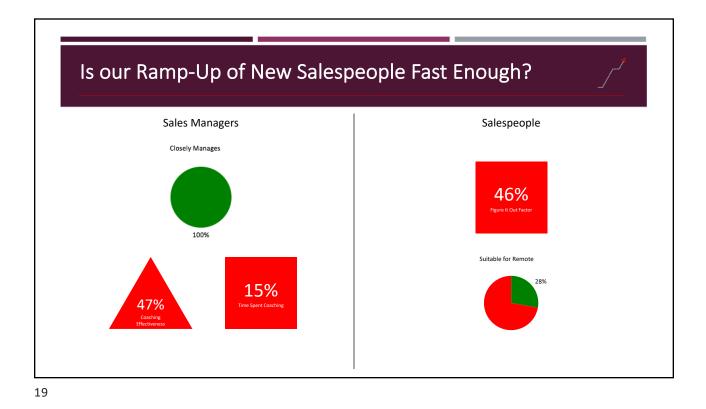

## 2021 Outlook

- Given all the 2021 business uncertainty, Sales Professionals share job search plans:
  - 68% plan to look for a new job in the next year
  - 45% plan to look for a new job in the next three months
  - 19% have no plans to look for a new job at all
- Without a dedicated sales hiring & onboarding process, the chances of hiring success is minimal
- The stakes could not be higher:
  - On average, the cost of hiring a Bad Salesperson easily tops \$30K \$50K
    - Try our Sales Hiring Mistake Calculator
  - While the production from a Strong Salesperson can easily exceed 5x that of an average performer