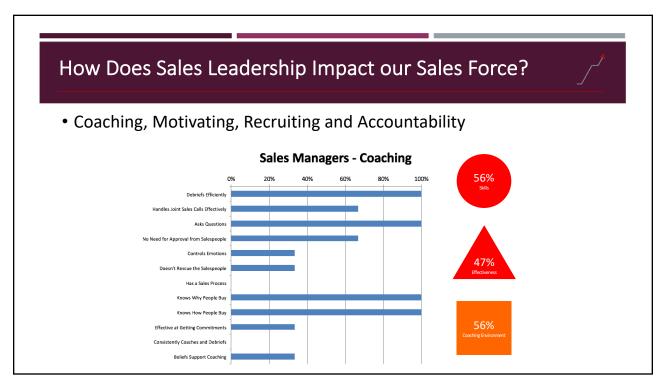

## 2021 Outlook

- Given all the 2021 business uncertainty, Sales Professionals share job search plans:
  - 68% plan to look for a new job in the next year
  - 45% plan to look for a new job in the next three months
  - 19% have no plans to look for a new job at all
- Without a dedicated sales hiring & onboarding process, the chances of hiring success is minimal
- The stakes could not be higher:
  - On average, the cost of hiring a Bad Salesperson easily tops \$30K \$50K
    - Try our Sales Hiring Mistake Calculator
  - While the production from a Strong Salesperson can easily exceed 5x that of an average performer