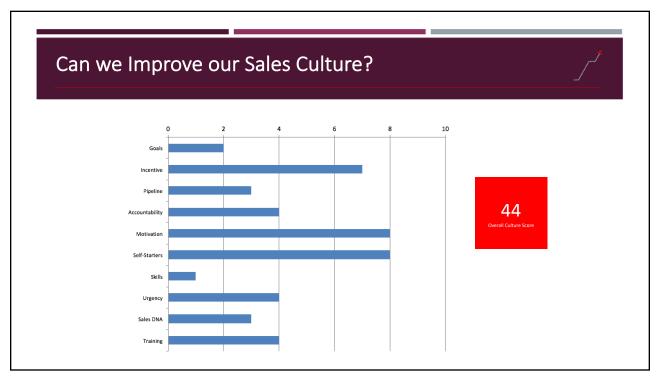

| 0       | 0              | 13               | 79             | 28%        | 30%       | 0         | 0         | 55%       | 12                      | 8                                                                                                               |
| Steve Miller     | 0      | 0          | 0       | 0              | 51               | 100            | 44%        | 55%       | 0         | 0         | 59%       | 54                      | 1                                                                                                               |
|                  | 0      | 0          | 0       | 0              | 88               | 99             | 35%        | 40%       | 0         | 0         | 53%       | 39                      | The second se |