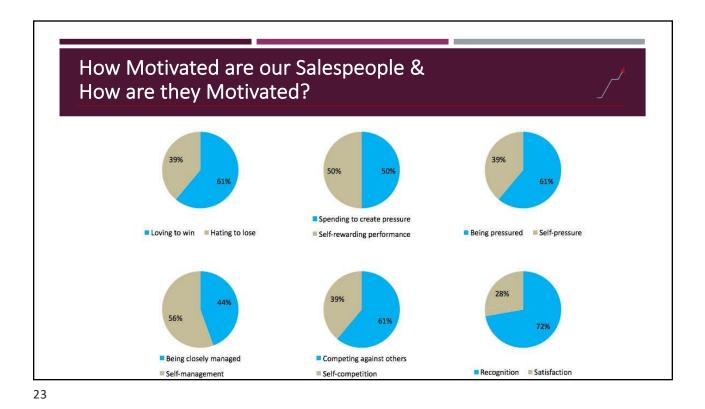

## 2021 Outlook

- Given all the 2021 business uncertainty, Sales Professionals share job search plans:
  - 68% plan to look for a new job in the next year
  - 45% plan to look for a new job in the next three months
  - 19% have no plans to look for a new job at all
- Without a dedicated sales hiring & onboarding process, the chances of hiring success is minimal
- The stakes could not be higher:
  - On average, the cost of hiring a Bad Salesperson easily tops \$30K \$50K
    - Try our Sales Hiring Mistake Calculator
  - While the production from a Strong Salesperson can easily exceed 5x that of an average performer