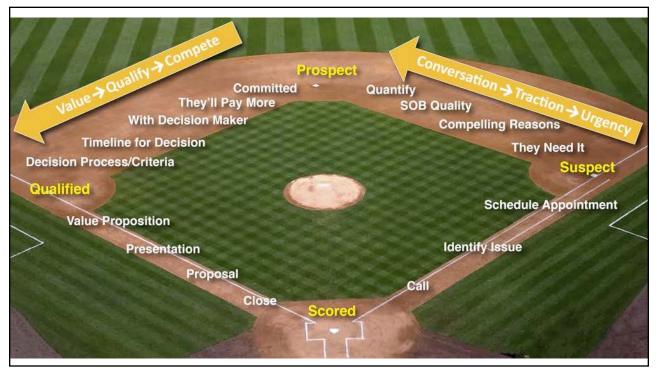

## 2021 Outlook

- Given all the 2021 business uncertainty, Sales Professionals share job search plans:
  - 68% plan to look for a new job in the next year
  - 45% plan to look for a new job in the next three months
  - 19% have no plans to look for a new job at all
- Without a dedicated sales hiring & onboarding process, the chances of hiring success is minimal
- The stakes could not be higher:
  - On average, the cost of hiring a Bad Salesperson easily tops \$30K \$50K
    - Try our Sales Hiring Mistake Calculator
  - While the production from a Strong Salesperson can easily exceed 5x that of an average performer







































|                  |        |            |         |                |                  |                | e in       | uie       |           |           | -0.       |                         | _/                                                                                                              |
|------------------|--------|------------|---------|----------------|------------------|----------------|------------|-----------|-----------|-----------|-----------|-------------------------|-----------------------------------------------------------------------------------------------------------------|
|                  |        |            |         |                |                  |                |            |           |           |           |