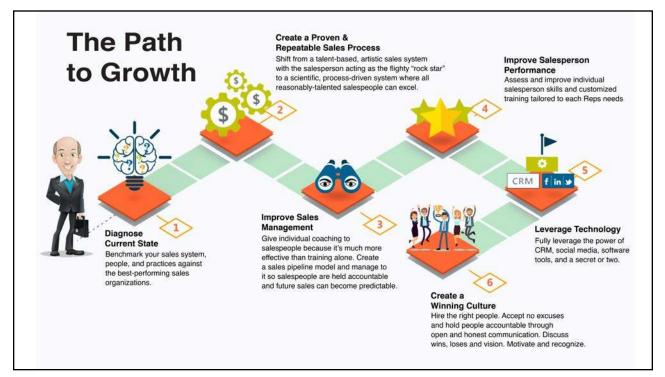

| 0       | 0              | 13               | 79             | 28%        | 30%       | 0         | 0         | 55%       | 12                      | 8                                                                                                               |
| Steve Miller     | 0      | 0          | 0       | 0              | 51               | 100            | 44%        | 55%       | 0         | 0         | 59%       | 54                      | 1                                                                                                               |
|                  | 0      | 0          | 0       | 0              | 88               | 99             | 35%        | 40%       | 0         | 0         | 53%       | 39                      | The second se |