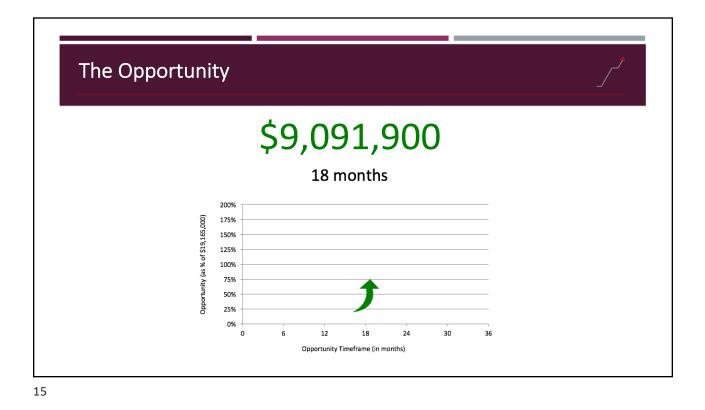

## 2021 Outlook

- Given all the 2021 business uncertainty, Sales Professionals share job search plans:
  - 68% plan to look for a new job in the next year
  - 45% plan to look for a new job in the next three months
  - 19% have no plans to look for a new job at all
- Without a dedicated sales hiring & onboarding process, the chances of hiring success is minimal
- The stakes could not be higher:
  - On average, the cost of hiring a Bad Salesperson easily tops \$30K \$50K
    - Try our Sales Hiring Mistake Calculator
  - While the production from a Strong Salesperson can easily exceed 5x that of an average performer







































|                  |        |            |         |                |                  |                | e in       | uie       |           |           | -0.       |                         | _/                                                                                                              |
|------------------|--------|------------|---------|----------------|------------------|----------------|------------|-----------|-----------|-----------|-----------|-------------------------|-----------------------------------------------------------------------------------------------------------------|
|                  |        |            |         |                |                  |                |            |           |           |           |           |