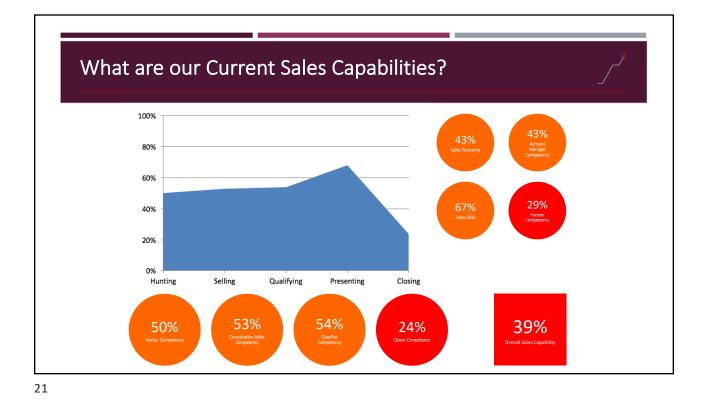

## 2021 Outlook

- Given all the 2021 business uncertainty, Sales Professionals share job search plans:
  - 68% plan to look for a new job in the next year
  - 45% plan to look for a new job in the next three months
  - 19% have no plans to look for a new job at all
- Without a dedicated sales hiring & onboarding process, the chances of hiring success is minimal
- The stakes could not be higher:
  - On average, the cost of hiring a Bad Salesperson easily tops \$30K \$50K
    - Try our Sales Hiring Mistake Calculator
  - While the production from a Strong Salesperson can easily exceed 5x that of an average performer