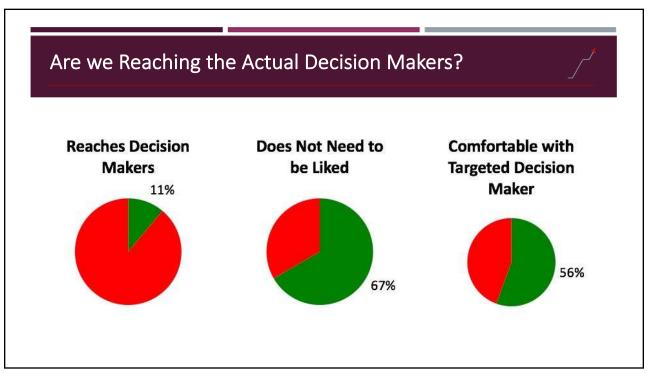

0          | 0       | 0              | 13               | 79             | 28%        | 30%       | 0         | 0         | 55%       | 12                      | 8                                                                                                               |
| Steve Miller     | 0      | 0          | 0       | 0              | 51               | 100            | 44%        | 55%       | 0         | 0         | 59%       | 54                      | 1                                                                                                               |
|                  | 0      | 0          | 0       | 0              | 88               | 99             | 35%        | 40%       | 0         | 0         | 53%       | 39                      | The second se |