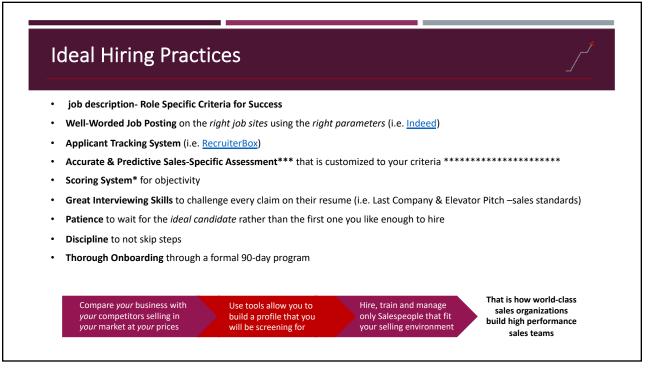

## 2021 Outlook

- Given all the 2021 business uncertainty, Sales Professionals share job search plans:
  - 68% plan to look for a new job in the next year
  - 45% plan to look for a new job in the next three months
  - 19% have no plans to look for a new job at all
- Without a dedicated sales hiring & onboarding process, the chances of hiring success is minimal
- The stakes could not be higher:
  - On average, the cost of hiring a Bad Salesperson easily tops \$30K \$50K
    - Try our Sales Hiring Mistake Calculator
  - While the production from a Strong Salesperson can easily exceed 5x that of an average performer







































|                  |        |            |         |                |                  |                | e in       | uie       |           |           | -0.       |                         | _/                                                                                                              |
|------------------|--------|------------|---------|----------------|------------------|----------------|------------|-----------|-----------|-----------|-----------|-------------------------|-----------------------------------------------------------------------------------------------------------------|
|                  |        |            |         |                |                  |                |            |           |           |           |           |