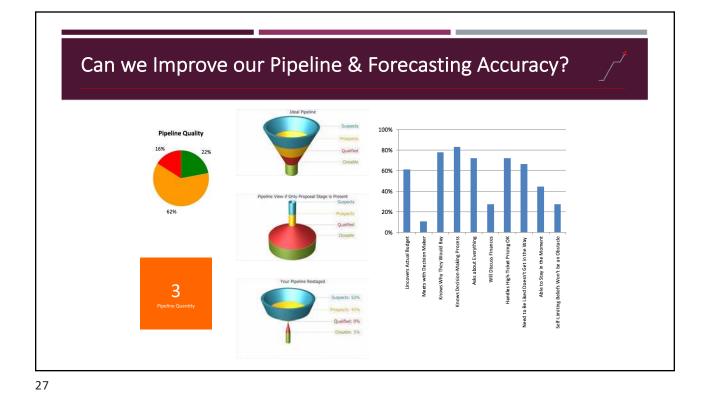

| 0       | 0              | 13               | 79             | 28%        | 30%       | 0         | 0         | 55%       | 12                      | 8                                                                                                               |
| Steve Miller     | 0      | 0          | 0       | 0              | 51               | 100            | 44%        | 55%       | 0         | 0         | 59%       | 54                      | 1                                                                                                               |
|                  | 0      | 0          | 0       | 0              | 88               | 99             | 35%        | 40%       | 0         | 0         | 53%       | 39                      | The second se |