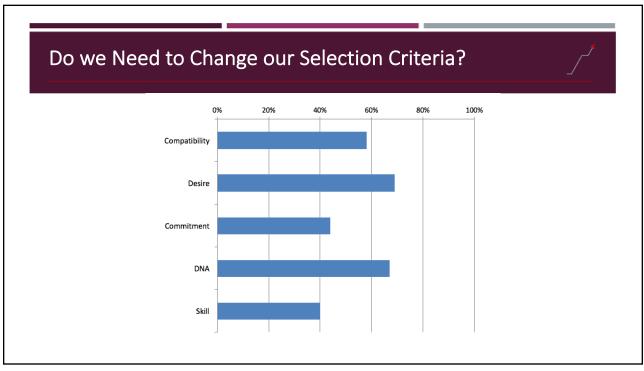

## 2021 Outlook

- Given all the 2021 business uncertainty, Sales Professionals share job search plans:
  - 68% plan to look for a new job in the next year
  - 45% plan to look for a new job in the next three months
  - 19% have no plans to look for a new job at all
- Without a dedicated sales hiring & onboarding process, the chances of hiring success is minimal
- The stakes could not be higher:
  - On average, the cost of hiring a Bad Salesperson easily tops \$30K \$50K
    - Try our Sales Hiring Mistake Calculator
  - While the production from a Strong Salesperson can easily exceed 5x that of an average performer







































|                  |        |            |         |                |                  |                | e in       | uie       |           |           | -0.       |                         | _/                                                                                                              |
|------------------|--------|------------|---------|----------------|------------------|----------------|------------|-----------|-----------|-----------|-----------|-------------------------|-----------------------------------------------------------------------------------------------------------------|
|                  |        |            |         |                |                  |                |            |           |           |           |           |